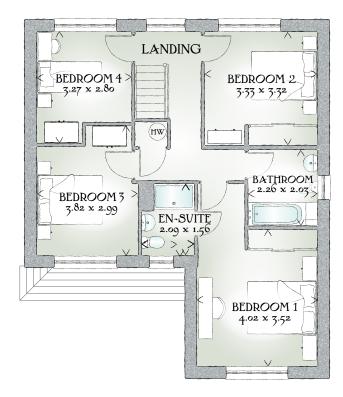

## FIRST FLOOR

| Bedroom 1 | 13'2" x 11'7"  | 4.02 x 3.52 m    |
|-----------|----------------|------------------|
| En-suite  | 6'10" x 5'1"   | 2.09 x 1.56 m    |
| Bedroom 2 | 10'11" x 10'11 | ." 3.33 x 3.32 m |
| Bedroom 3 | 12'6" x 9'10"  | 3.82 x 2.99 m    |
| Bedroom 4 | 10'9" x 9'2"   | 3.27 x 2.80 m    |
| Bathroom  | 7'5" x 6'8"    | 2.26 x 2.03 m    |

CONSUMER CODE FOR HOME BUILDERS Customers should note this illustration is an example of the Marlow house type. All dimensions indicated are approximate and the furniture layout is for illustrative purposes only. Homes may be 'handed' (mirror image) versions of the illustrations, and may be detached, semi-detached or terraced. Materials used may differ from plot to plot including render and roof tile colours. Detailed plans and specifications are available for inspection for each plot at our Sales Centre during working hours and customers must check their individual specifications prior to making a reservation. KEY 00 Hob ov Oven # Fridge/freezer wm Washing machine space dw Dishwasher space td Tumble dryer space m Hot water cylinder ST Cupboard

< Denotes where dimensions are taken from. All wardrobes are subject to site specification. Please see Sales Consultant for further details.