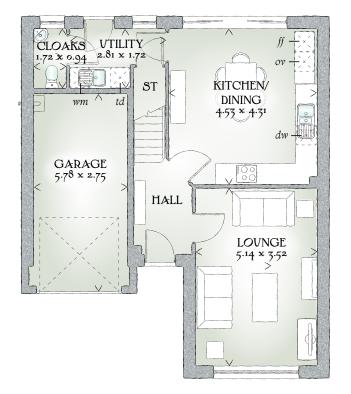

## **GROUND FLOOR**

| Kitchen/<br>Dining | 14'10" x 14'2" | 4.53 x 4.31 m |
|--------------------|----------------|---------------|
| Lounge             | 16'10" x 11'7" | 5.14 x 3.52 m |
| Cloaks             | 5'8" x 3'1"    | 1.72 x 0.94 m |
| Utility            | 9'3" x 5'8"    | 2.81 x 1.72 m |
| Garage             | 19'0" x 9'0"   | 5.78 x 2.75 m |

CONSUMER CODE FOR HOME BUILDERS Customers should note this illustration is an example of the Marlow house type. All dimensions indicated are approximate and the furniture layout is for illustrative purposes only. Homes may be 'handed' (mirror image) versions of the illustrations, and may be detached, semi-detached or terraced. Materials used may differ from plot to plot including render and roof tile colours. Detailed plans and specifications are available for inspection for each plot at our Sales Centre during working hours and customers must check their individual specifications prior to making a reservation. KEY 00 Hob ov Oven # Fridge/freezer wm Washing machine space dw Dishwasher space td Tumble dryer space m Hot water cylinder ST Cupboard

< Denotes where dimensions are taken from. All wardrobes are subject to site specification. Please see Sales Consultant for further details.