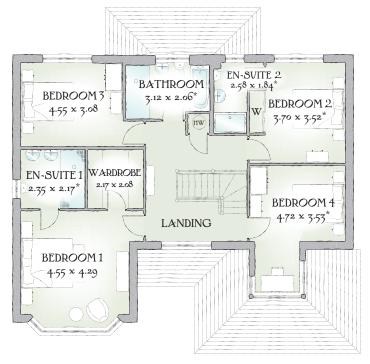

#### FIRST FLOOR

| Bedroom 1  | 14'11" x 14'1" | 4.55 x 4.29 m* |
|------------|----------------|----------------|
| En-suite 1 | 7'9" x 7'1"    | 2.35 x 2.17 m* |
| Wardrobe   | 7'1" x 6'10"   | 2.17 x 2.08 m  |
| Bedroom 2  | 12'2" x 11'7"  | 3.70 x 3.52 m* |
| En-suite 2 | 8'6 " x 6'0"   | 2.58 x 1.84 m* |
| Bedroom 3  | 14'11" x 10'1" | 4.55 x 3.08 m  |
| Bedroom 4  | 15'6" x 11'7"  | 4.72 x 3.53 m* |
| Bathroom   | 10'3" x 6'9"   | 3.12 x 2.06 m* |

## Traditional homes, built the way you remember

KEY See Hob ov Oven *if* Fridge/freezer *wm* Washing machine space *dw* Dishwasher space *mw* Microwave *wm* Washing machine space *td* Tumble dryer space *mw* Hot water cylinder ST Cupboard W Wardrobe

\*Max dimensions Note: Bedroom dimensions taken into wardrobe recess. All wardrobes are subject to site specification. Please see Sales Consultant for further details.