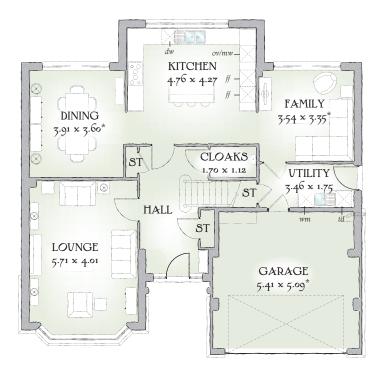

### **GROUND FLOOR**

| Lounge  | 18'9" x 13'2"   | 5.71 x 4.01 m* |
|---------|-----------------|----------------|
| Family  | 11'7" x 11'0"   | 3.54 x 3.35 m* |
| Dining  | 12'10" x 11'10" | 3.91 x 3.60 m* |
| Kitchen | 15'7" x 14'0"   | 4.76 x 4.27 m  |
| Utility | 11'4" x 5'9"    | 3.46 x 1.75 m  |
| Cloaks  | 5'7" x 3'8"     | 1.70 x 1.12 m  |
| Garage  | 17'9" x 16'8"   | 5.41 x 5.09 m* |

## Traditional homes, built the way you remember

KEY See Hob ov Oven *if* Fridge/freezer *wm* Washing machine space *dw* Dishwasher space *mw* Microwave *wm* Washing machine space *td* Tumble dryer space *mw* Hot water cylinder ST Cupboard W Wardrobe

\*Max dimensions Note: Bedroom dimensions taken into wardrobe recess. All wardrobes are subject to site specification. Please see Sales Consultant for further details.