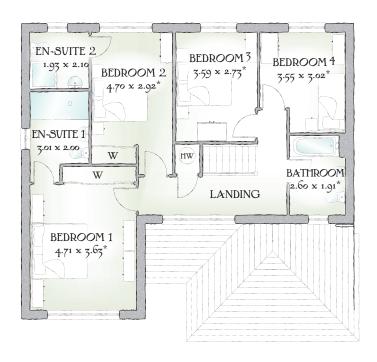

## FIRST FLOOR

| Bedroom 1  | 15'5" x 12'5" | 4.71 x 3.79 m |
|------------|---------------|---------------|
| En-suite 1 | 9'11" x 6'7"  | 3.01 x 2.00 m |
| Bedroom 2  | 15'5" x 9'7"  | 4.70 x 2.92 m |
| En-suite 2 | 6'4" x 6'11"  | 1.93 x 2.10 m |
| Bedroom 3  | 11'9" x 8'11" | 3.59 x 2.73 m |
| Bedroom 4  | 11'8" x 9'11" | 3.56 x 3.02 m |
| Bathroom   | 8'6" x 6'3"   | 2.60 x 1.91 m |

KEY Sob Hob or Oven #Fridge/freezer wm Washing machine space dw Dishwasher space td Tumble dryer space ww Hot water cylinder ST Cupboard W Wardrobe

\* Max dimensions Note: Bedroom dimensions taken into wardrobe recess. All wardrobes are subject to site specification. Please see Sales Consultant for further details.