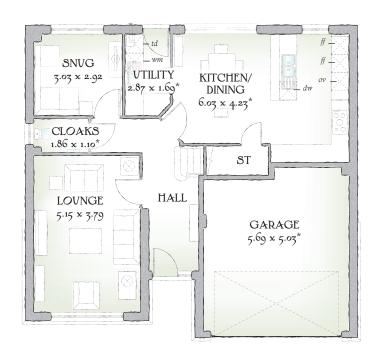

## GROUND FLOOR

| Lounge             | 16'11" x 12'5" | 5.15 x 3.79 m  |
|--------------------|----------------|----------------|
| Kitchen/<br>Dining | 19'9" x 13'11" | 6.03 x 4.23 m* |
| Utility            | 9'5" x 5'7"    | 2.87 x 1.69 m* |
| Snug               | 9'11" x 8'8"   | 3.03 x 2.92 m  |
| Cloaks             | 6'1" x 3'7"    | 1.86 x 1.10 m* |
| Garage             | 18'8" x 16'6"  | 5.69 x 5.03 m* |

KEY Sob Hob or Oven #Fridge/freezer wm Washing machine space dw Dishwasher space td Tumble dryer space ww Hot water cylinder ST Cupboard W Wardrobe

\* Max dimensions Note: Bedroom dimensions taken into wardrobe recess. All wardrobes are subject to site specification. Please see Sales Consultant for further details.