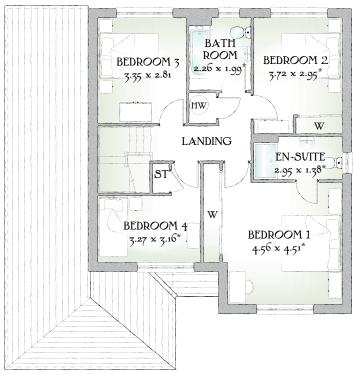

## FIRST FLOOR

| Bedroom 1 | 15'0" x 14'10" | 4.56 x 4.51 m* |
|-----------|----------------|----------------|
| En-suite  | 9'8" x 4'6"    | 2.95 x 1.38 m* |
| Bedroom 2 | 12'2" x 9'8"   | 3.72 x 2.95 m* |
| Bedroom 3 | 11'0" x 9'3"   | 3.35 x 2.81 m  |
| Bedroom 4 | 10'9" x 10'4"  | 3.27 x 3.16 m* |
| Bathroom  | 7'5" x 6'6"    | 2.26 x 1.99 m* |

KEY 🔞 Hob ov Oven #Fridge/freezer wm Washing machine space dw Dishwasher space td Tumble dryer space w Hot water cylinder ST Cupboard W Wardrobe

\*Max dimensions Note: Bedroom dimensions taken into wardrobe recess. All wardrobes are subject to site specification. Please see Sales Consultant for further details.