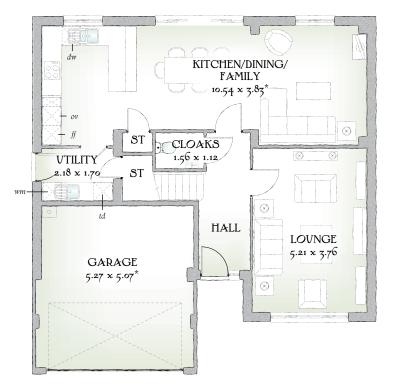

## GROUND FLOOR

| Lounge                        | 17'1" x 12'4" | 5.21 x 3.76 m   |
|-------------------------------|---------------|-----------------|
| Kitchen/<br>Dining/<br>Family | 34'7" x 12'7" | 10.54 x 3.83 m* |
| Utility                       | 7'2" x 5'7"   | 2.18 x 1.70 m   |
| Cloaks                        | 5'1" x 3'8"   | 1.56 x 1.12 m   |
| Garage                        | 17'3" x 16'8" | 5.27 x 5.07 m*  |

KEY 🔞 Hob ov Oven #Fridge/freezer wm Washing machine space dw Dishwasher space td Tumble dryer space w Hot water cylinder ST Cupboard W Wardrobe

\*Max dimensions Note: Bedroom dimensions taken into wardrobe recess. All wardrobes are subject to site specification. Please see Sales Consultant for further details.