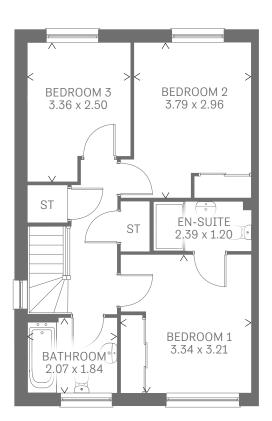

#### FIRST FLOOR

| Bedroom 1 | 10'11" x 10'6" | 3.34 x 3.21 m |
|-----------|----------------|---------------|
| En-suite  | 7'10" x 3'11"  | 2.39 x 1.20 m |
| Bedroom 2 | 12'5" x 9'9"   | 3.79 x 2.96 m |
| Bedroom 3 | 11'0" x 8'2"   | 3.36 x 2.50 m |
| Bathroom  | 6'9" x 6'0"    | 2.07 x 1.84 m |

Customers should note this illustration is an example of the Wye house type. All dimensions indicated are approximate and furniture layout is for illustrative purposes only. Homes may be 'handed' (mirror image) versions of the illustrations, and may be detached, semi-detached or terraced. Materials used may differ from plot to plot including render and roof tile colours. Detailed plans and specifications are available for inspection for each plot at our Sales Centre during working hours and customers must check their individual specifications prior to making a reservation.

Traditional homes, built the way you remember

KEY 💮 Hob ov Oven ff Fridge/freezer wm Washing machine space dw Dishwasher space td Tumble dryer space () Hot water cylinder ST Cupboard

Note: Bedroom dimensions taken into wardrobe recess. All wardrobes are subject to site specification. Please see Sales Consultant for further details.