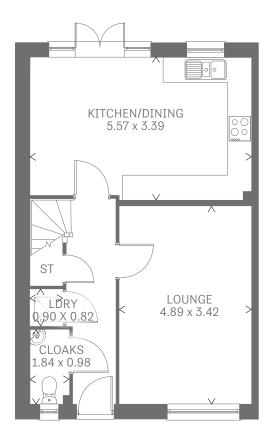

### GROUND FLOOR

| Lounge             | 16'1" x 11'3" | 4.89 x 3.42 m |
|--------------------|---------------|---------------|
| Kitchen/<br>Dining | 18'3" x 11'1" | 5.57 x 3.39 m |
| Cloaks             | 6'0" x 3'3"   | 1.84 x 0.98 m |
| Laundry            | 2'11' x 2'8"  | 0.90 x 0.82 m |

Customers should note this illustration is an example of the Wye house type. All dimensions indicated are approximate and furniture layout is for illustrative purposes only. Homes may be 'handed' (mirror image) versions of the illustrations, and may be detached, semi-detached or terraced. Materials used may differ from plot to plot including render and roof tile colours. Detailed plans and specifications are available for inspection for each plot at our Sales Centre during working hours and customers must check their individual specifications prior to making a reservation.