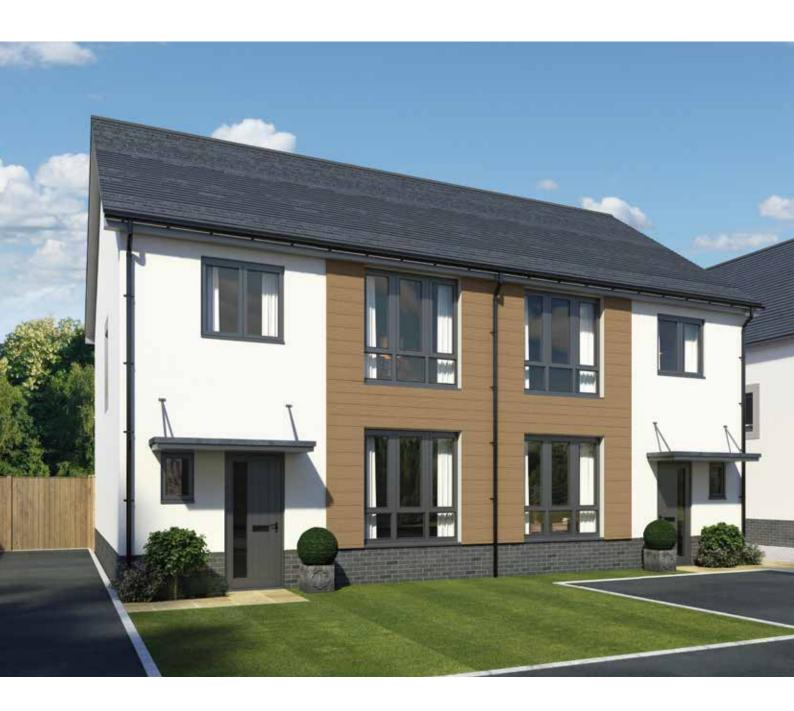

# Three Bedroom Home

The Wye makes the most of a spacious first floor to create a third bedroom above the generous kitchen/ dining area and private lounge, creating a stylish family home that has lots of space for everyone.

Customers should note this illustration is an example of the Wye house type. All dimensions indicated are approximate and furniture layout is for illustrative purposes only. Homes may be 'handed' (mirror image) versions of the illustrations, and may be detached, semi-detached or terraced. Materials used may differ from plot to plot including render and roof tile colours. Detailed plans and specifications are available for inspection for each plot at our Sales Centre during working hours and customers must check their individual specifications prior to making a reservation.