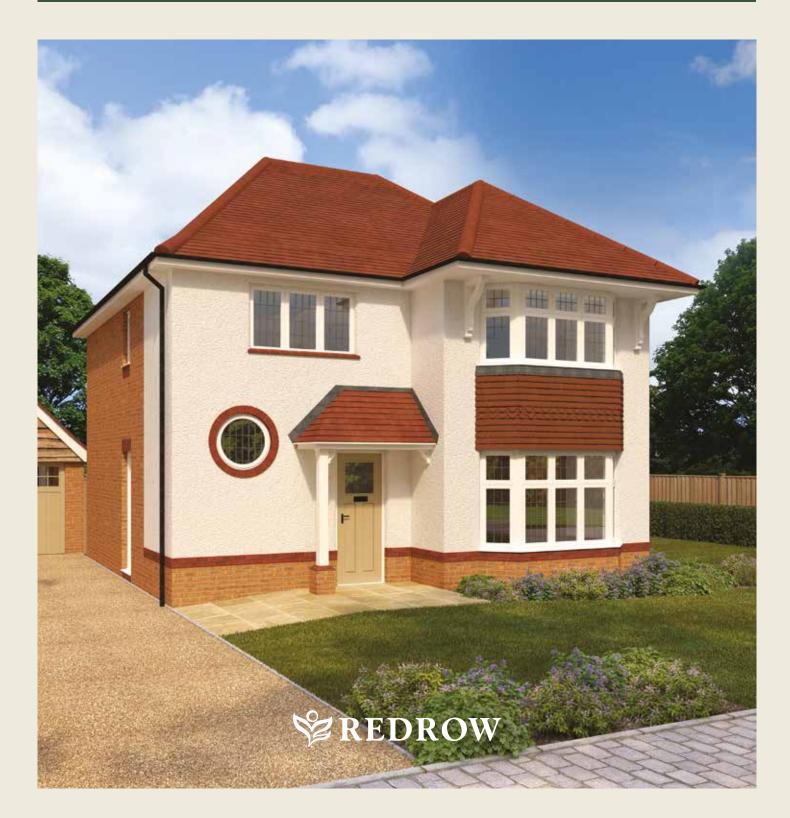

## Leamington

1416 SQ FT | THREE BEDROOM HOME

From the outside, the Leamington is complete with traditional touches like a covered porch, bay windows and a circular window in the cloaks. Once inside, this generously proportioned home also boasts three double bedrooms.