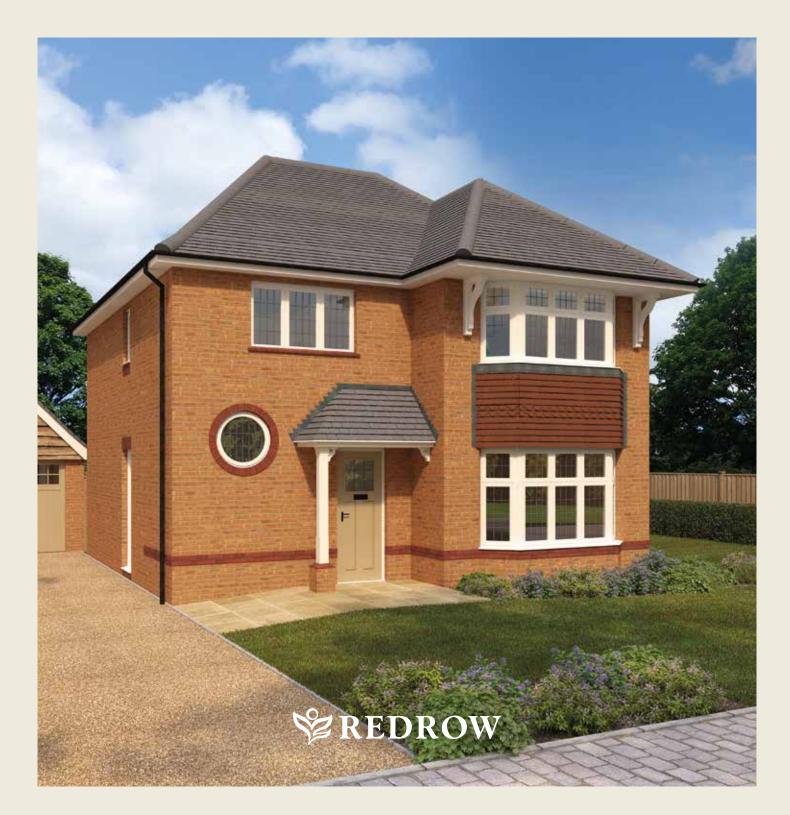

## Leamington

1416 SQ FT | THREE BEDROOM HOME

From the outside, the Leamington is complete with traditional touches like a covered porch, bay windows and a circular window in the cloaks. Once inside, this generously proportioned home also boasts three double bedrooms.