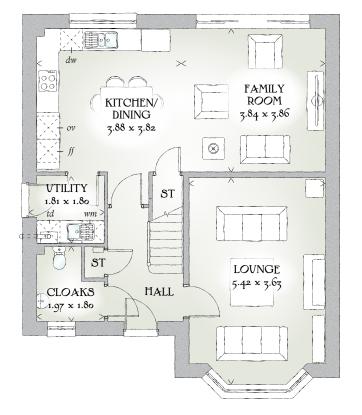

## **GROUND FLOOR**

| Lounge             | 17'9" x 11'11" | 5.42 x 3.63 m |
|--------------------|----------------|---------------|
| Kitchen/<br>Dining | 12'8" x 12'6"  | 3.88 x 3.82 m |
| Utility            | 5'11" x 5'11"  | 1.81 x 1.80 m |
| Cloaks             | 6'6" x 5'11"   | 1.97 x 1.80 m |
| Family<br>Room     | 12'7" x 12'8"  | 3.84 x 3.86 m |