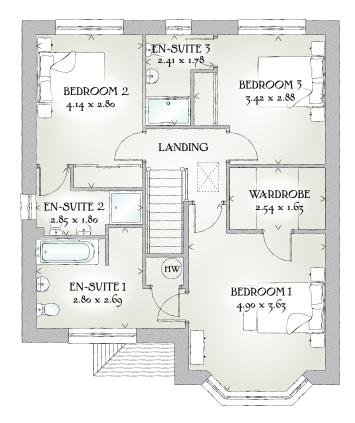

## FIRST FLOOR

| Bedroom 1  | 16'1" x 11'11" | 4.90 x 3.63 m |
|------------|----------------|---------------|
| En-suite 1 | 9'2" x 7'9"    | 2.80 x 2.69 m |
| Wardrobe   | 8'4" x 5'4"    | 2.54 x 1.63 m |
| Bedroom 2  | 13'7" x 9'2"   | 4.14 x 2.80 m |
| En-suite 2 | 9'3" x 5'10"   | 2.41 x 1.78 m |
| Bedroom 3  | 11'3" x 9'5"   | 3.42 x 2.88 m |
| En-suite 3 | 9'4" x 6'3"    | 2.85 x 1.80 m |