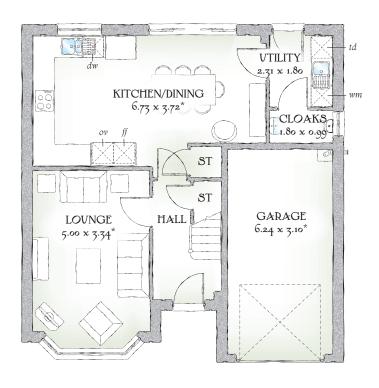

## GROUND FLOOR

| Lounge             | 16'5" x 10'11" | 5.00 x 3.34 m* |
|--------------------|----------------|----------------|
| Kitchen/<br>Dining | 22'1"" x 12'2" | 6.73 x 3.72 m* |
| Cloaks             | 5'11" x 3'3"   | 1.80 x 0.99 m  |
| Utility            | 7'7" x 5'11"   | 2.31 x 1.80 m  |
| Garage             | 20'6" x 10'2"  | 6.24 x 3.10 m* |