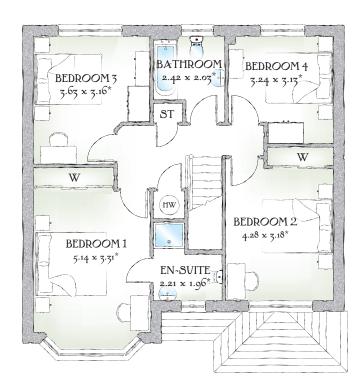

## FIRST FLOOR

| Bedroom 1 | 16'10" x 10'10" | 5.14 x 3.31 m* |
|-----------|-----------------|----------------|
| En-suite  | 7'3" x 6'5"     | 2.21 x 1.96 m* |
| Bedroom 2 | 14'1" x 10'5"   | 4.28 x 3.18 m* |
| Bedroom 3 | 11'11" x 10'4"  | 3.63 x 3.16 m* |
| Bedroom 4 | 10'8" x 10'3"   | 3.24 x 3.13 m* |
| Bathroom  | 7'11" x 6'8"    | 2.42 x 2.03 m* |