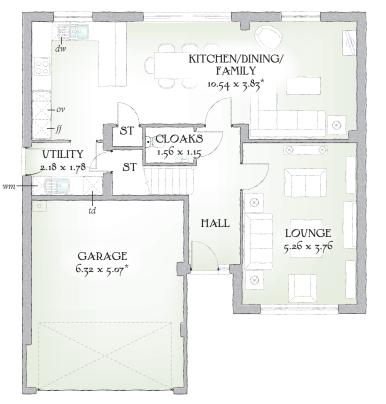

### **GROUND FLOOR**

| Lounge                        | 17'3" x 12'4" | 5.26 x 3.76 m   |
|-------------------------------|---------------|-----------------|
| Kitchen/<br>Dining/<br>Family | 34'7" x 12'7" | 10.54 x 3.83 m* |
| Utility                       | 7'2" x 5'10"  | 2.18 x 1.78 m   |
| Cloaks                        | 5'1" x 3'9"   | 1.56 x 1.15 m   |
| Garage                        | 20'8" x 16'8" | 6.32 x 5.07 m*  |

KEY 000 Hob ov Oven ∬ Fridge/freezer wm Washing machine space

dw Dishwasher space td Tumble dryer space in Hot water