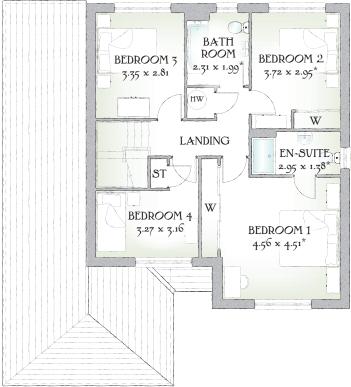

#### FIRST FLOOR

| Bedroom 1 | 15'0" x 14'10" | 4.56 x 4.51 m* |
|-----------|----------------|----------------|
| En-suite  | 9'8" x 4'6"    | 2.95 x 1.38 m* |
| Bedroom 2 | 12'2" x 9'8"   | 3.72 x 2.95 m* |
| Bedroom 3 | 11'0" x 9'3"   | 3.35 x 2.81 m  |
| Bedroom 4 | 10'9" x 10'4"  | 3.27 x 3.16 m  |
| Bathroom  | 7'7" x 6'6"    | 2.31 x 1.99 m* |

ions, and may cylinder ST Cupboard W Wardrobe m plot to plot \*Max dimensions Note: Bedroom dimensions taken into re available for wardrobe recess. All wardrobes are subject to site specification. Please see Sales Consultant for further details.