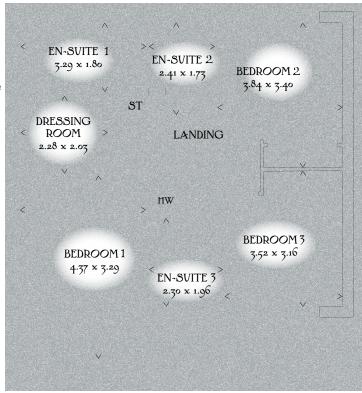

## FIRST FLOOR

| Bedroom 1        | 14'4" x 10'8" | 4.37 x 3.29 m |
|------------------|---------------|---------------|
| En-suite 1       | 10'8" x 5'9"  | 3.29 x 1.80 m |
| Dressing<br>Room | 7'5" x 6'6"   | 2.28 x 2.03 m |
| Bedroom 2        | 12'7" x 11'2" | 3.84 x 3.40 m |
| En-suite 2       | 7'9" x 5'7"   | 2.41 x 1.73 m |
| Bedroom 3        | 11'5" x 10'4" | 3.52 x 3.16 m |
| En-suite 3       | 7'5" x 6'5"   | 2.30 x 1.96 m |

KEY Hob ov Oven ff Fridge/freezer wm Washing machine space dw Dishwasher space td Tumble dryer space www Hot water cylinder ST Cupboard

< Denotes where dimensions are taken from. All wardrobes are subject to site specification. Please see Sales Consultant for further details.