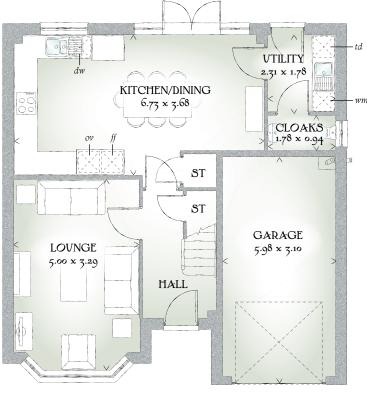

## GROUND FLOOR

| Lounge             | 16'5" x 10'8" | 5.00 x 3.29 m |
|--------------------|---------------|---------------|
| Kitchen/<br>Dining | 22'0" x 12'1" | 6.73 x 3.68 m |
| Utility            | 7'6" x 5'8"   | 2.31 x 1.78 m |
| Cloaks             | 5'8" x 3'1"   | 1.78 x 0.94 m |
| Garage             | 19'6" x 10'1" | 5.98 x 3.10 m |

KEY Hob ov Oven ff Fridge/freezer wm Washing machine space dw Dishwasher space td Tumble dryer space www Hot water cylinder ST Cupboard

< Denotes where dimensions are taken from. All wardrobes are subject to site specification. Please see Sales Consultant for further details.