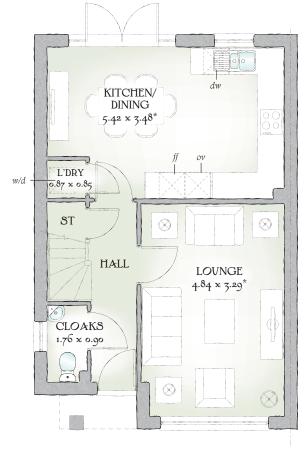

## GROUND FLOOR

| Lounge             | 15'11" x 10'10" | 4.84 x 3.29 m |
|--------------------|-----------------|---------------|
| Kitchen/<br>Dining | 17'9" x 11'5"   | 5.42 x 3.48 m |
| Cloaks             | 5'9" x 2'11"    | 1.76 x 0.90 m |
| Laundry            | 2'10" x 2'9"    | 0.87 x 0.85 m |

Customers should note this illustration is an example of The Letchworth house type. All dimensions indicated are approximate and furniture layout is for illustrative purposes only. Homes may be 'handed' (mirror image) versions of the illustrations, and may be detached, semi-detached or terraced. Materials used may differ from plot to plot including render and roof tile colours. Detailed plans and specifications are available for inspection for each plot at our Sales Centre during working hours and customers must check their individual specifications prior to making a reservation.

\* Max dimensions Note: Bedroom dimensions taken into wardrobe recess. All wardrobes are subject to site specification. Please see Sales Consultant for further details.

Traditional homes, built the way you remember