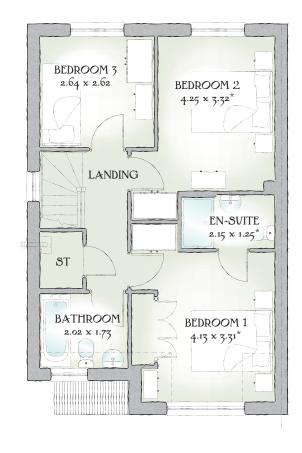

## FIRST FLOOR

| Bedroom 1 | 13'7" x 10'11"  | 4.13 x 3.31 m |
|-----------|-----------------|---------------|
| En-suite  | 7'1" x 4'1"     | 2.15 x 1.25 m |
| Bedroom 2 | 13'11" x 10'11" | 4.25 x 3.32 m |
| Bedroom 3 | 8'8" x 8'7"     | 2.64 x 2.62 m |
| Bathroom  | 6'8" x 5'8"     | 2.02 x 1.73 m |

Customers should note this illustration is an example of The Letchworth house type. All dimensions indicated are approximate and furniture layout is for illustrative purposes only. Homes may be 'handed' (mirror image) versions of the illustrations, and may be detached, semi-detached or terraced. Materials used may differ from plot to plot including render and roof tile colours. Detailed plans and specifications are available for inspection for each plot at our Sales Centre during working hours and customers must check their individual specifications prior to making a reservation.

\* Max dimensions Note: Bedroom dimensions taken into wardrobe recess. All wardrobes are subject to site specification. Please see Sales Consultant for further details.

Traditional homes, built the way you remember