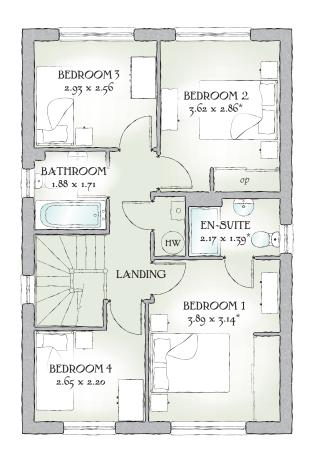

## FIRST FLOOR

| Bedroom 1 | 12'9" x 10'4" | 3.89 x 3.14 m |
|-----------|---------------|---------------|
| En-suite  | 7'1" x 4'7"   | 2.17 x 1.39 m |
| Bedroom 2 | 1'11" x 9'5"  | 3.62 x 2.86 m |
| Bedroom 3 | 9'7" x 8'5"   | 2.93 x 2.56 m |
| Bedroom 4 | 8'8" x 7'3"   | 2.65 x 2.20 m |
| Bathroom  | 6'2" x 5'7"   | 1.88 x 1.71 m |