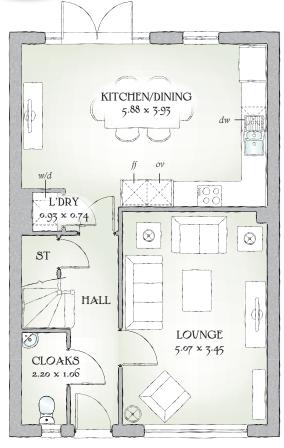

## GROUND FLOOR

| Lounge             | 16'8" x 11'4"  | 5.07 x 3.45 m |
|--------------------|----------------|---------------|
| Kitchen/<br>Dining | 19'3" x 12'11" | 5.88 x 3.93 m |
| Cloaks             | 7'3" x 3'6"    | 2.20 x 1.06 m |
| Laundry            | 3'1" x 2'5"    | 0.93 x 0.74 m |