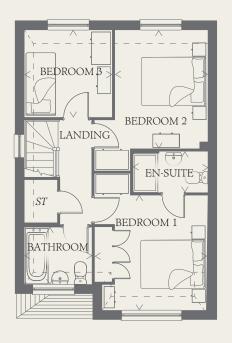

### FIRST FLOOR

| BEDROOM 1 | 11'5" x 11'3" | 3.47 x 3.42 m |
|-----------|---------------|---------------|
| EN-SUITE  | 7'5" x 4'1"   | 2.26 x 1.25 m |
| BEDROOM 2 | 11'9" x 9'3"  | 3.58 x 2.81 m |
| BEDROOM 3 | 8'8" x 8'7"   | 2.64 x 2.62 m |
| BATHROOM  | 6'8" x 5'7"   | 2.02 x 1.71 m |

Customers should note this illustration is an example of the Ludlow house type. All dimensions indicated are approximate and the furniture layout is for illustrative purposes only. Homes may be 'handed' (mirror image) versions of the illustrations, and may be detached, semi-detached or terraced. Materials used may differ from plot to plot including render and roof tile colours. Detailed plans and specifications are available for inspection for each plot at our Sales Centre during working hours and customers must check their individual specifications prior to making a reservation.

KEY

oo Hob

td Tumble dryer space ST Cupboard

ov Oven

# Fridge/freezer

wm Washing machine space

dw Dishwasher space

< Denotes where dimensions are taken from. All wardrobes are subject to site specification. Please see Sales Consultant for further details.

THINK. EF\_LUDL\_SM.3