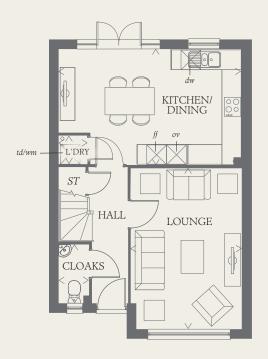

### GROUND FLOOR

| LOUNGE             | 15'11" x 10'10" | 4.84 x 3.35 m |
|--------------------|-----------------|---------------|
| KITCHEN/<br>DINING | 18'2" x 11'5"   | 5.53 x 3.48 m |
| LAUNDRY            | 2'10" x 2'9"    | 0.87 x 0.85 m |
| CLOAKS             | 5'9" x 2'11"    | 1.76 x 0.90 m |

Customers should note this illustration is an example of the Ludlow house type. All dimensions indicated are approximate and the furniture layout is for illustrative purposes only. Homes may be 'handed' (mirror image) versions of the illustrations, and may be detached, semi-detached or terraced. Materials used may differ from plot to plot including render and roof tile colours. Detailed plans and specifications are available for inspection for each plot at our Sales Centre during working hours and customers must check their individual specifications prior to making a reservation.

KEY

oo Hob

td Tumble dryer space ST Cupboard

ov Oven

# Fridge/freezer

wm Washing machine space

dw Dishwasher space

< Denotes where dimensions are taken from. All wardrobes are subject to site specification. Please see Sales Consultant for further details.

THINK. EF\_LUDL\_SM.3