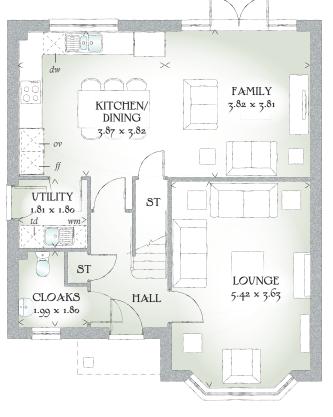

## GROUND FLOOR

| Lounge             | 17'9" x 11'11" | 5.42 x 3.63 m |
|--------------------|----------------|---------------|
| Kitchen/<br>Dining | 12'8" x 12'6"  | 3.87 x 3.82 m |
| Family             | 12'6" x 12'6"  | 3.82 x 3.81 m |
| Utility            | 5'11" x 5'11"  | 1.81 x 1.80 m |
| Cloaks             | 6'6" x 5'11"   | 1.99 x 1.80 m |

KEY  $[\stackrel{\bigcirc}{\otimes}]$  Hob or Oven # Fridge/freezer wm Washing machine space dw Dishwasher space td Tumble dryer space [w] Hot water cylinder ST Cupboard

< Denotes where dimensions are taken from. All wardrobes are subject to site specification. Please see Sales Consultant for further details.