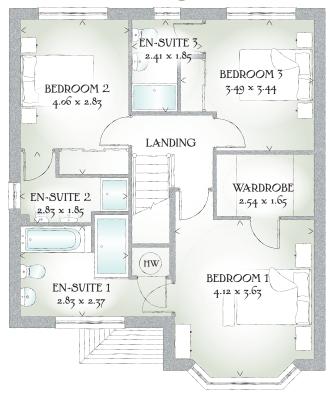

## FIRST FLOOR

| Bedroom 1  | 13'6" x 11'11" | 4.12 x 3.63 m |
|------------|----------------|---------------|
| En-suite 1 | 9'3" x 7'9"    | 2.83 x 2.37 m |
| Wardrobe   | 8'4" x 5'5"    | 2.54 x 1.65 m |
| Bedroom 2  | 13'4" x 9'3"   | 4.06 x 2.83 m |
| En-suite 2 | 9'3" x 6'1"    | 2.83 x 1.85 m |
| Bedroom 3  | 11'5" x 11'3"  | 3.49 x 3.44 m |
| En-suite 3 | 7'11" x 6'1"   | 2.41 x 1.85 m |

KEY  $[\stackrel{\bigcirc}{\otimes}]$  Hob or Oven # Fridge/freezer wm Washing machine space dw Dishwasher space td Tumble dryer space [w] Hot water cylinder ST Cupboard

< Denotes where dimensions are taken from. All wardrobes are subject to site specification. Please see Sales Consultant for further details.