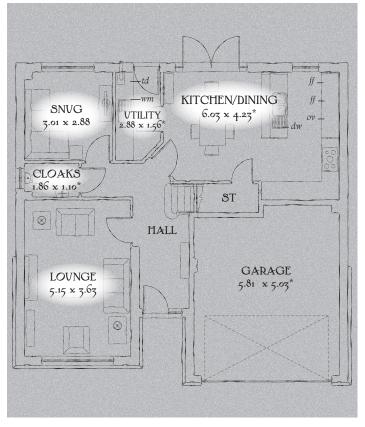

## GROUND FLOOR

| Lounge             | 16'11" x 11'11" | 5.15 x 3.63 m  |
|--------------------|-----------------|----------------|
| Kitchen/<br>Dining | 19'9" x 13'11"  | 6.03 x 4.23 m* |
| Utility            | 9'5" x 5'1"     | 2.88 x 1.56 m* |
| Snug               | 9'11" x 9'5"    | 3.01 x 2.88 m  |
| Cloaks             | 6'1" x 3'7"     | 1.86 x 1.10 m* |
| Garage             | 19'1" x 16'6"   | 5.81 x 5.03 m* |

KEY On Hob or Oven #Fridge/freezer wm Washing machine space dw Dishwasher space td Tumble dryer space ww Hot water cylinder ST Cupboard

\*Max dimensions Note: Bedroom dimensions taken into wardrobe recess. All wardrobes are subject to site specification. Please see Sales Consultant for further details.