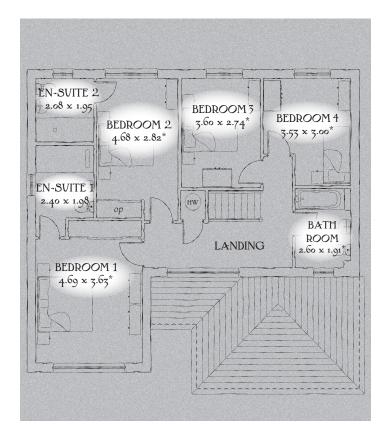

## FIRST FLOOR

| Bedroom 1  | 15'5" x 11'11" | 4.69 x 3.63 m |
|------------|----------------|---------------|
| En-suite 1 | 7'10" x 6'6"   | 2.40 x 1.98 m |
| Bedroom 2  | 15'4" x 9'3"   | 4.68 x 2.82 m |
| En-suite 2 | 6'10" x 6'6"   | 2.08 x 1.95 m |
| Bedroom 3  | 11'10" x 9'0"  | 3.60 x 2.74 m |
| Bedroom 4  | 11'7" x 9'10"  | 3.53 x 3.00 m |
| Bathroom   | 8'6" x 6'3"    | 2.60 x 1.91 m |