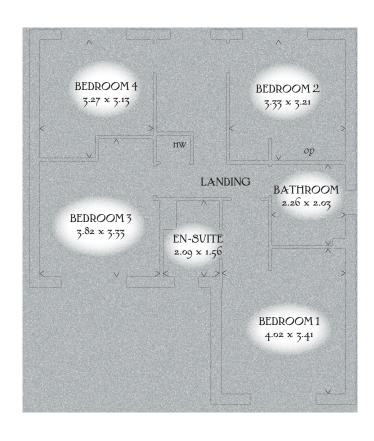

## FIRST FLOOR

| Bedroom 1 | 13'2" x 11'2"  | 4.02 x 3.41 m |
|-----------|----------------|---------------|
| En-suite  | 6'10" x 5'1"   | 2.09 x 1.56 m |
| Bedroom 2 | 10'11" x 10'6" | 3.33 x 3.21 m |
| Bedroom 3 | 12'6" x 10'11" | 3.82 x 3.33 m |
| Bedroom 4 | 10'9" x 10'3"  | 3.27 x 3.13 m |
| Bathroom  | 7'5" x 6'8"    | 2.26 x 2.03 m |

KEY By Hob or Oven #Fridge/freezer wm Washing machine space dw Dishwasher space td Tumble dryer space (mw) Hot water cylinder ST Cupboard op Optional wardrobe

< Denotes where dimensions are taken from. All wardrobes are subject to site specification. Please see Sales Consultant for further details.