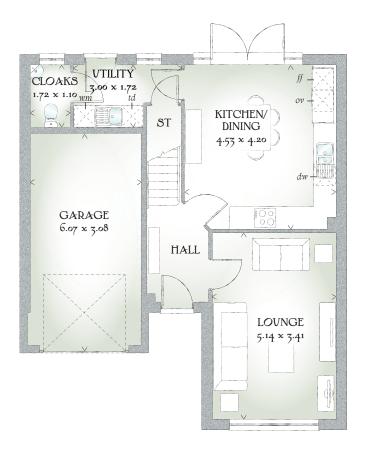

## GROUND FLOOR

| Lounge             | 16'10" x 11'2" | 5.14 x 3.41 m |
|--------------------|----------------|---------------|
| Kitchen/<br>Dining | 14'10" x 13'9" | 4.53 x 4.20 m |
| Utility            | 9'10" x 5'8"   | 3.00 x 1.72 m |
| Cloaks             | 5'8" x 3'7"    | 1.72 x 1.10 m |
| Garage             | 19'11" x 10'1" | 6.07 x 3.08 m |

KEY By Hob or Oven #Fridge/freezer wm Washing machine space dw Dishwasher space td Tumble dryer space (mw) Hot water cylinder ST Cupboard op Optional wardrobe

< Denotes where dimensions are taken from. All wardrobes are subject to site specification. Please see Sales Consultant for further details.