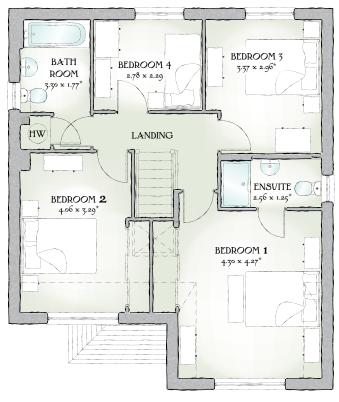

## FIRST FLOOR

| Bedroom 1 | 14'1" x 14'0"  | 4.30 x 4.27 m* |
|-----------|----------------|----------------|
| En-suite  | 8'5" x 4'1"    | 2.56 x 1.25 m* |
| Bedroom 2 | 13'4" x 10'10" | 4.06 x 3.29 m* |
| Bedroom 3 | 11'1" x 9'9"   | 3.37 x 2.96 m* |
| Bedroom 4 | 9'1" x 7'6"    | 2.78 x 2.29 m  |
| Bathroom  | 10'10" x 5'10" | 3.30 x 1.77 m* |