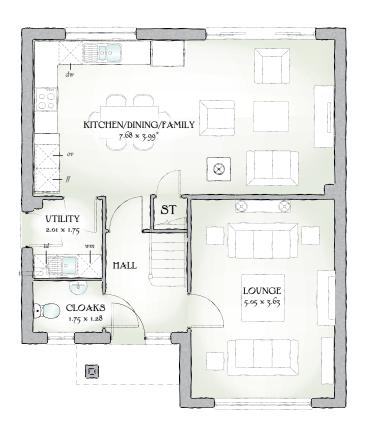

## GROUND FLOOR

| Lounge   | 16'7" x 11'11 | " 5.05 x 3.63 m |
|----------|---------------|-----------------|
| Kitchen/ | 25'2" x 13'1" | 7.68 x 3.99 m*  |
| Dining/  |               |                 |
| Family   |               |                 |
| Utility  | 6'7" x 5'9"   | 2.01 x 1.75 m   |
| Cloaks   | 5'9" x 4'2"   | 1.75 x 1.28 m   |

Customers should note this illustration is an example of The Cambridge house type. All dimensions indicated are approximate and the furniture layout is for illustrative purposes only. Homes may be 'handed' (mirror image) versions of the illustrations, and may be detached, semi-detached or terraced. Materials used may differ from plot to plot including render and roof tile colours. Detailed plans and specifications are available for inspection for each plot at our Sales Centre during working hours and customers must check their individual specifications prior to making a reservation.

KEY BO Hob ov Oven If Fridge/Ireezer wm Washing machine space dw Dishwasher space td Tumble dryer space bw Hot Water Cylinder \*Max dimensions Note: Bedroom dimensions taken into wardrobe recess. All wardrobes are subject to site specification. Please see Sales Consultant for further details.