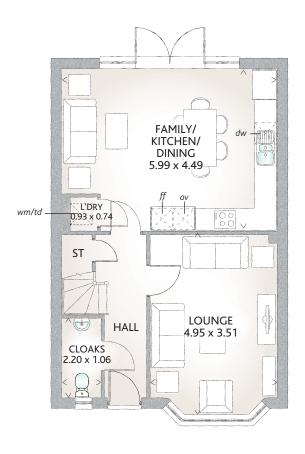

## **Ground Floor**

| Lounge                        | 16'4" x 11'6" | 4.95 x 3.51 m |
|-------------------------------|---------------|---------------|
| Family/<br>Kitchen/<br>Dining | 19'8" x 14'9" | 5.99 x 4.49 m |
| Laundry                       | 3'1" x 2'5"   | 0.93 x 0.74 m |
| Cloaks                        | 7'3" x 3'6"   | 2.20 x 1.06 m |

KEY OHO ov Oven ff Fridge/freezer dw Dishwasher space wm Washing machine space td Tumble dryer space (hw) Hot water cylinder ST Cupboard op Optional wardrobe

< Denotes where dimensions are taken from. All wardrobes are subject to site specification. Please see Sales Consultant for further details.