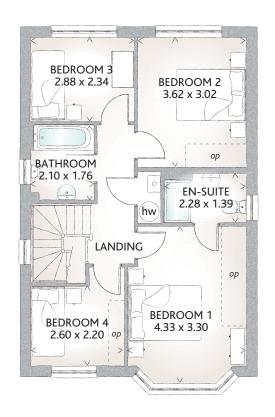

## First Floor

| Bedroom 1 | 14'2" x 10'10" | 4.33 x 3.30 m |
|-----------|----------------|---------------|
| En-suite  | 7'6" x 4'7"    | 2.28 x 1.39 m |
| Bedroom 2 | 11'11" x 9'11" | 3.62 x 3.02 m |
| Bedroom 3 | 9'5" x 7'8"    | 2.88 x 2.34 m |
| Bedroom 4 | 8'6" x 7'3"    | 2.60 x 2.20 m |
| Bathroom  | 6′11″ x 5′9″   | 2.10 x 1.76 m |

KEY OHO ov Oven ff Fridge/freezer dw Dishwasher space wm Washing machine space td Tumble dryer space (hw) Hot water cylinder ST Cupboard op Optional wardrobe

< Denotes where dimensions are taken from. All wardrobes are subject to site specification. Please see Sales Consultant for further details.