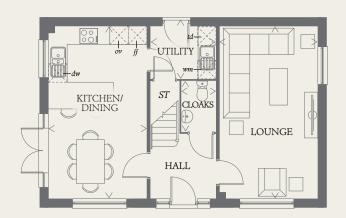

### GROUND FLOOR

| KITCHEN/<br>DINING | 18'11" x 10'9" | 5.77 | X | 3.28 | m |
|--------------------|----------------|------|---|------|---|
| LOUNGE             | 18'11" x 10'9" | 5.77 | Х | 3.27 | m |
| UTILITY            | 7'2" x 5'9"    | 2.18 | X | 1.75 | m |
| CLOAKS             | 5'7" x 3'9"    | 1.70 | Х | 1.14 | m |

KEY

00 Hob

td Tumble dryer space ST Cupboard

ov Oven

# Fridge/freezer

wm Washing machine space

dw Dishwasher space

1264670 EF\_AMBY\_DM.8