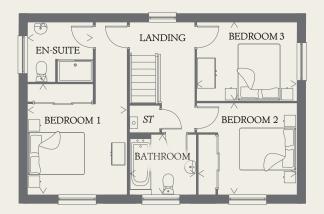

### FIRST FLOOR

| BEDROOM 1 | 12'1" x 10'09" | 3.69 x 3.31 m |
|-----------|----------------|---------------|
| EN-SUITE  | 7'2" x 6'7"    | 2.18 x 2.00 m |
| BEDROOM 2 | 10'10" x 10'0" | 3.30 x 3.05 m |
| BEDROOM 3 | 11'0" x 8'8"   | 3.35 x 2.63 m |
| BATHROOM  | 7'3" x 6'6"    | 2.22 x 1.98 m |

KEY

00 Hob

td Tumble dryer space ST Cupboard

ov Oven

# Fridge/freezer

wm Washing machine space

dw Dishwasher space

1264670 EF\_AMBY\_DM.8