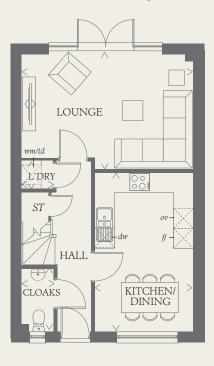

### GROUND FLOOR

KITCHEN/ 15'6" x 9'7"  $4.73 \times 2.93 \text{ m}$ DINING LOUNGE 16'8" x 11'3" 5.09 x 3.43 m CLOAKS 6'2" x 3'2" 1.87 x 0.96 m

KEY

00 Hob

ov Oven

td Tumble dryer space Hw Hot water cylinder

Fridge/freezer

ST Cupboard wm Washing machine space

dw Dishwasher space

1264670 EF GRAN SM.3