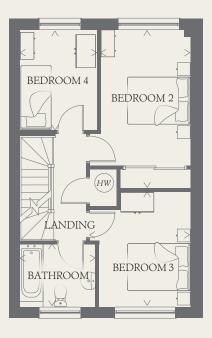

### FIRST FLOOR

BEDROOM 2 15'6" x 8'10"  $4.73 \times 2.70 \text{ m}$ BEDROOM 3 11'3" x 8'11" 3.43 x 2.73 m BEDROOM 4 9'8" x 7'5" 3.00 x 2.30 m BATHROOM 7'5" x 6'2" 2.26 x 1.87 m

### SECOND FLOOR

BEDROOM 1 13'9" x 13'1" 4.19 x 4.00 m EN-SUITE 7'10" x 5'1" 2.38 x 1.54 m

Customers should note this illustration is an example of the Grantham house type. All dimensions indicated are approximate and the furniture layout is for illustrative purposes only. Homes may be 'handed' (mirror image) versions of the illustrations, and may be detached, semi-detached or terraced. Materials used may differ from plot to plot including render and roof tile colours. Detailed plans and specifications are available for inspection for each plot at our  $Sales\,Centre\,during\,working\,hours\,and\,customers\,must\,check\,their\,individual\,specifications\,prior\,allowed and customers\,must\,check\,specifications\,prior\,allowed and customers\,specifications\,prior\,allowed and customer$ to making a reservation.

KEY

00 Hob

ov Oven

td Tumble dryer space Hw Hot water cylinder

Fridge/freezer

ST Cupboard wm Washing machine space

dw Dishwasher space

1264670 EF GRAN SM.3