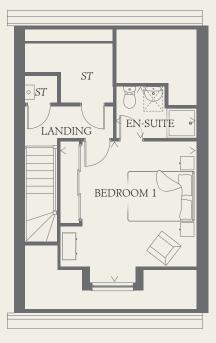

### SECOND FLOOR

BEDROOM 1 13'9" x 13'1" 4.19 x 4.00 m EN-SUITE 7'10" x 5'1" 2.38 x 1.54 m

Customers should note this illustration is an example of the Grantham house type. All dimensions indicated are approximate and the furniture layout is for illustrative purposes only. Homes may be 'handed' (mirror image) versions of the illustrations, and may be detached, semi-detached or terraced. Materials used may differ from plot to plot including render and roof tile colours. Detailed plans and specifications are available for inspection for each plot at our  $Sales\,Centre\,during\,working\,hours\,and\,customers\,must\,check\,their\,individual\,specifications\,prior\,allowed and customers\,must\,check\,specifications\,prior\,allowed and customers\,specifications\,prior\,allowed and customer$ to making a reservation.

KEY

00 Hob

ov Oven

td Tumble dryer space Hw Hot water cylinder

Fridge/freezer

ST Cupboard wm Washing machine space

dw Dishwasher space

1264670 EF GRAN SM.3