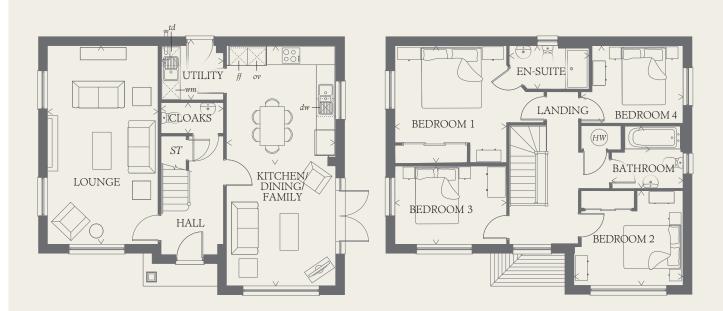

### GROUND FLOOR

| LOUNGE                        | 21'2" x 11'8" | 6.44 x 3.56 m |
|-------------------------------|---------------|---------------|
| KITCHEN/<br>DINING/<br>FAMILY | 25'7" x 11'7" | 7.79 x 3.52 m |
| UTILITY                       | 6'6" x 5'9"   | 1.99 x 1.75 m |
| CLOAKS                        | 6'6" x 3'4"   | 1.99 x 1.01 m |

### FIRST FLOOR

| BEDROC  | OM 1 | 12'5" x 11'9" | 3.80 x 3.63 m |
|---------|------|---------------|---------------|
| EN-SUIT | Е    | 8'5" x 4'5"   | 2.58 x 1.38 m |
| BEDROC  | OM 2 | 11'5" x 10'1" | 3.52 x 3.08 m |
| BEDROC  | OM 3 | 11'9" x 8'4"  | 3.63 x 2.55 m |
| BEDROC  | OM 4 | 9'7" x 8'3"   | 2.96 x 2.52 m |
| BATHRO  | OM   | 7'5" x 6'6"   | 2.30 x 2.01 m |

Customers should note this illustration is an example of the Shaftesbury house type. All dimensions indicated are approximate and the furniture layout is for illustrative purposes only. Homes may be 'handed' (mirror image) versions of the illustrations, and may be detached, semi-detached or terraced. Materials used may differ from plot to plot including render and roof tile colours. Detailed plans and specifications are available for inspection for each plot at our Sales Centre during working hours and customers must check their individual specifications prior to making a reservation.

KEY

oo Hob

td Tumble dryer space

ov Oven

Hot water cylinder

ST Cupboard

## Fridge/freezer

wm Washing machine space

dw Dishwasher space

1264670 EF\_SHAF\_DM.7