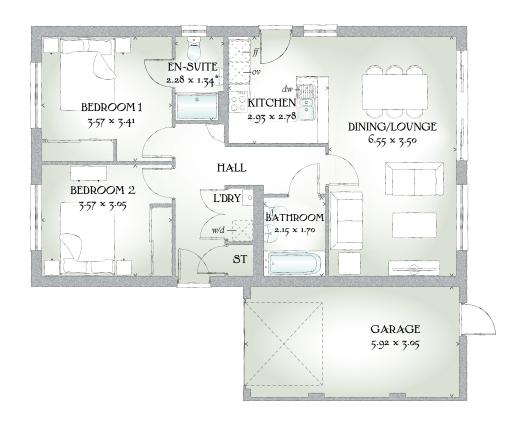

## GROUND FLOOR

| Dining/<br>Lounge | 21'6" x 11'6" | 6.55 x 3.50 m |
|-------------------|---------------|---------------|
| Kitchen           | 9'7" x 9'1"   | 2.93 x 2.78 m |
| Bedroom 1         | 11'9" x 11'2" | 3.57 x 3.41 m |
| En-suite          | 7'6" x 4'5"   | 2.28 x 1.34 m |

| Bedroom 2 | 11'9" x 10'0" | 3.57 x 3.05 m |
|-----------|---------------|---------------|
| Bathroom  | 7'1" x 5'7"   | 2.15 x 1.70 m |
| Garage    | 19'5" x 10'0" | 5.92 x 3.05 m |

Customers should note this illustration is an example of the Hadleigh house type. All dimensions indicated are approximate and the furniture layout is for illustrative purposes only. Homes may be 'handed' (mirror image) versions of the illustrations, and may be detached, semi-detached or terraced. Materials used may differ from plot to plot including render and roof tile colours. Detailed plans and specifications are available for inspection for each plot at our Sales Centre during working hours and customers must check their individual specifications prior to making a reservation.

KEY 🐯 Hob ov Oven ff Fridge/freezer w/d Washer/dryer space dw Dishwasher space ST Cupboard

< Denotes where dimensions are taken from. All wardrobes are subject to site specification. Please see Sales Consultant for further details.