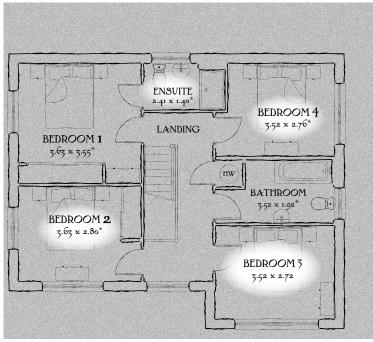

## FIRST FLOOR

| Bedroom 1 | 11'11" x 11'8" | 3.63 x 3.55 m* |
|-----------|----------------|----------------|
| En-suite  | 7'11" x 4'7"   | 2.41 x 1.40 m* |
| Bedroom 2 | 11'11" x 9'2"  | 3.63 x 2.80 m* |
| Bedroom 3 | 11'7" x 8'11"  | 3.52 x 2.72 m  |
| Bedroom 4 | 11'7" x 9'1"   | 3.52 x 2.76 m* |
| Bathroom  | 11'7" x 6'4"   | 3.52 x 1.92 m* |

Traditional homes, built the way you remember

KEY  $\boxed{\bigcirc{\circ}}$  Hob ov Oven ff Fridge/freezer wm Washing machine space dw Dishwasher space td Tumble dryer space bw Hot Water Cylinder \*Max dimensions Note: Bedroom dimensions taken into wardrobe recess. All wardrobes are subject to site specification. Please see Sales Consultant for further details.