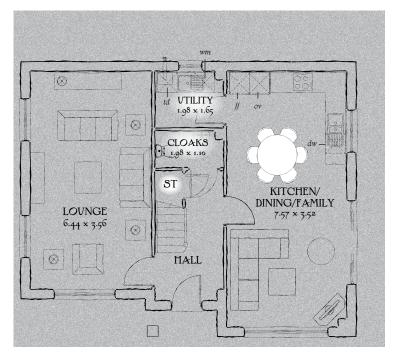

## GROUND FLOOR

| Lounge                        | 21'2" x 11'8" | 6.44 x 3.56 m   |
|-------------------------------|---------------|-----------------|
| Kitchen/<br>Dining/<br>Family | 24'10" x 11'7 | " 7.57 x 3.52 m |
| Cloaks                        | 6'6" x 3'7"   | 1.98 x 1.10 m   |
| Utility                       | 6'6" x 5'11"  | 1.98 x 1.65 m   |

Traditional homes, built the way you remember

KEY  $\boxed{\bigcirc{\circ}}$  Hob ov Oven ff Fridge/freezer wm Washing machine space dw Dishwasher space td Tumble dryer space bw Hot Water Cylinder \*Max dimensions Note: Bedroom dimensions taken into wardrobe recess. All wardrobes are subject to site specification. Please see Sales Consultant for further details.