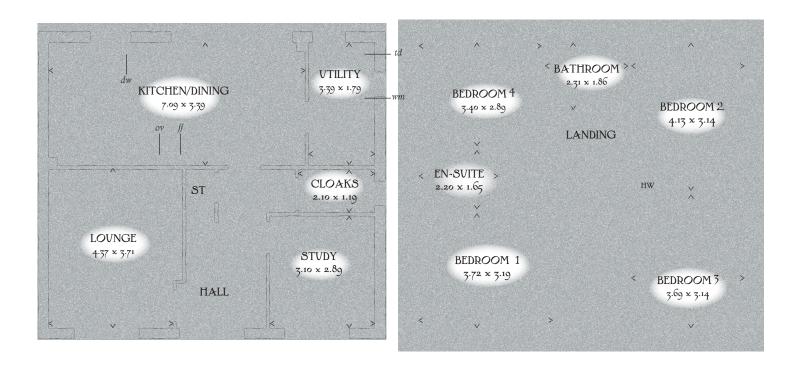

| GR  | OII | ND | Fr | 00 | P |
|-----|-----|----|----|----|---|
| TTR |     |    |    |    | ľ |

| Lounge             | 14'4" x 12'2" | 4.37 x 3.71 m |
|--------------------|---------------|---------------|
| Kitchen/<br>Dining | 23'3" x 11'1" | 7.09 x 3.39 m |
| Study              | 10'2" x 9'6"  | 3.10 x 2.89 m |
| Cloaks             | 6'11" x 3'11" | 2.10 x 1.19 m |
| Utility            | 11'1" x 5'10" | 3.39 x 1.79 m |

## FIRST FLOOR

| Bedroom 1 | 12'2" x 10'6" | 3.72 x 3.19 m |
|-----------|---------------|---------------|
| En-suite  | 7'3" x 5'5"   | 2.20 x 1.65 m |
| Bedroom 2 | 13'7" x 10'4" | 4.13 x 3.14 m |
| Bedroom 3 | 12'1" x 10'4" | 3.69 x 3.14 m |
| Bedroom 4 | 11'2" x 9'6"  | 3.40 x 2.89 m |
| Bathroom  | 7'7" x 6'1"   | 2.31 x 1.86 m |

KEY Hob ov Oven ff Fridge/freezer wm Washing machine space dw Dishwasher space td Tumble dryer space who Hot water cylinder ST Cupboard

< Denotes where dimensions are taken from. All wardrobes are subject to site specification. Please see Sales Consultant for further details.