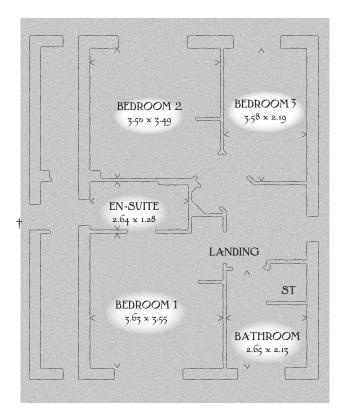

## FIRST FLOOR

| Bedroom 1 | 11'11" x 11'3" | 3.63 x 3.55 m |
|-----------|----------------|---------------|
| En-suite  | 8'8" x 4'2"    | 2.64 x 1.28 m |
| Bedroom 2 | 11'6" x 11'5"  | 3.50 x 3.49 m |
| Bedroom 3 | 11'9" x 7'2"   | 3.58 x 2.19 m |
| Bathroom  | 8'8" x 7'0"    | 2.65 x 2.13 m |

KEY  $\bigcirc{0}$  Hob or Oven #Fridge/freezer wm Washing machine space dw Dishwasher space td Tumble dryer space  $\bigcirc{0}$  Hot water cylinder ST Cupboard

< Denotes where dimensions are taken from. All wardrobes are subject to site specification. Please see Sales Consultant for further details. † Window variation to Plot 62.