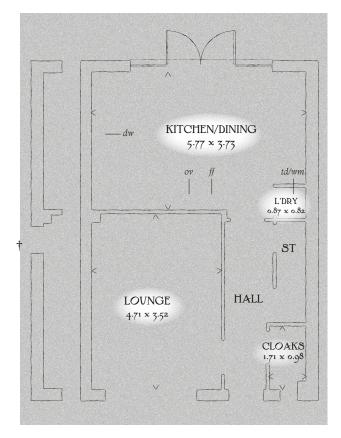

## GROUND FLOOR

| Lounge             | 15'5" x 11'7"  | 4.71 x 3.52 m |
|--------------------|----------------|---------------|
| Kitchen/<br>Dining | 18'11" x 12'3" | 5.77 x 3.73 m |
| Cloaks             | 5'7" x 3'3"    | 1.71 x 0.98 m |
| Laundry            | 2'10" x 2'8"   | 0.87 x 0.82 m |

KEY  $\bigcirc{0}$  Hob or Oven #Fridge/freezer wm Washing machine space dw Dishwasher space td Tumble dryer space  $\bigcirc{0}$  Hot water cylinder ST Cupboard

< Denotes where dimensions are taken from. All wardrobes are subject to site specification. Please see Sales Consultant for further details. † Window variation to Plot 62.