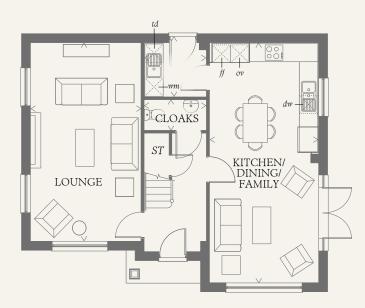

## GROUND FLOOR

| LOUNGE            | 21'2" x 11'8" | 6.44 x 3.56 m | BEDR  |
|-------------------|---------------|---------------|-------|
| KITCHEN/          | 25'7" x 11'7" | 7.79 x 3.52 m | EN-SI |
| DINING/<br>FAMILY |               |               | BEDR  |
| UTILITY           | 6'6" x 5'9"   | 1.99 x 1.75 m | BEDR  |
| CLOAKS            | 6'6" x 3'4"   | 1.99 x 1.01 m | BEDR  |
|                   |               |               | BATH  |

Customers should note this illustration is an example of the Shaftesbury house type. All dimensions indicated are approximate and the furniture layout is for illustrative purposes only. Homes may be 'handed' (mirror image) versions of the illustrations, and may be detached, semi-detached or terraced. Materials used may differ from plot to plot including render and roof tile colours. Detailed plans and specifications are available for inspection for each plot at our Sales Centre during working hours and customers must check their individual specifications prior to making a reservation.

KEY 👸 Hob ov Oven

ff

td Tumble dryer space

- Hot water cylinder
- ST Cupboard

Fridge/freezer wm Washing machine space

dw Dishwasher space

< Denotes where dimensions are taken from. All wardrobes are subject to site specification. Please see Sales Consultant for further details