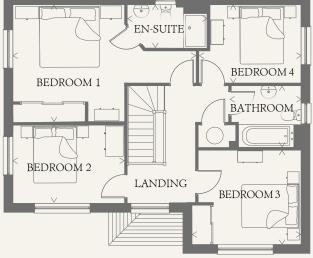

## FIRST FLOOR

| BEDROOM 1 | 11'11" x 11'8" | 3.62 x 3.55 m |
|-----------|----------------|---------------|
| EN-SUITE  | 7'11" x 4'7"   | 2.41 x 1.40 m |
| BEDROOM 2 | 11'11" x 9'2"  | 3.62 x 2.80 m |
| BEDROOM 3 | 11'7" x 9'10"  | 3.52 x 2.99 m |
| BEDROOM 4 | 10'4" x 8'7"   | 3.16 x 2.61 m |
| BATHROOM  | 8'2" x 6'8"    | 2.48 x 2.02 m |
|           |                |               |

Customers should note this illustration is an example of the Shaftesbury house type. All dimensions indicated are approximate and the furniture layout is for illustrative purposes only. Homes may be 'handed' (mirror image) versions of the illustrations, and may be detached, semi-detached or terraced. Materials used may differ from plot to plot including render and roof tile colours. Detailed plans and specifications are available for inspection for each plot at our Sales Centre during working hours and customers must check their individual specifications prior to making a reservation.