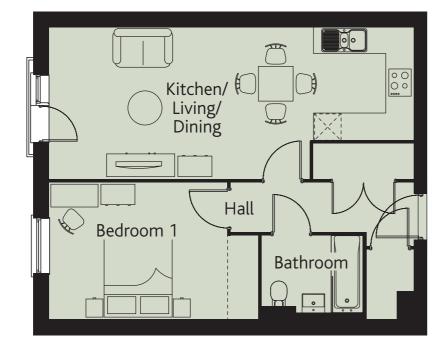

## BRACKNELL

Plots 92, 102, 105 & 115

|                               | THE STRATFIE  |
|-------------------------------|---------------|
| Kitchen/<br>Living/<br>Dining | 26'6" x 11'0" |
| Bedroom 1                     | 15'3" x 9'11" |
| Bathroom                      | 7'5" x 5'7"   |

**KEY**  $\bigcirc \circ \circ \circ$  Electric hob. Please see Sales Consultant for further details.

Customers should note this illustration is an example of the Stratfield apartment type. Please refer to your Sales Consultant for details of any elevational differences. All dimensions indicated are approximate. The specifications will vary from site to site and plot to plot. Detailed plans and specifications are available for inspection for each plot at our Sales Centre during working hours and customers must check their individual specifications prior to making a reservation. Please note, steel frame apartment types will benefit from a slight increase to some room sizes.

## ELD

8.09 x 3.37 m

| 4.65 | Х | 3.02 | m |
|------|---|------|---|
|      |   |      |   |

| 2.26 | x 1. | 70 | m |
|------|------|----|---|
|------|------|----|---|