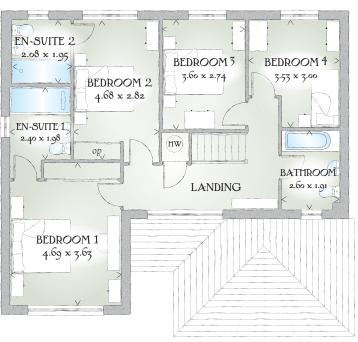

## FIRST FLOOR

| Bedroom 1  | 15'5" x 11'11" | 4.69 x 3.63 n |
|------------|----------------|---------------|
| En-suite 1 | 7'10" x 6'6"   | 2.40 x 1.98 n |
| Bedroom 2  | 15'4" x 9'3"   | 4.68 x 2.82 n |
| En-suite 2 | 6'10" x 6'5"   | 2.08 x 1.95 n |
| Bedroom 3  | 11'10" x 9'0"  | 3.60 x 2.74 n |
| Bedroom 4  | 11'7" x 9'11"  | 3.53 x 3.00 n |
| Bathroom   | 8'6" x 6'3"    | 2.60 x 1.91 n |

KEY Sol Hob or Oven fr Fridge fz Freezer wm Washing machine space dw Dishwasher space td Tumble dryer space ww Hot water cylinder ST Cupboard op Optional wardrobe

< Denotes where dimensions are taken from. All wardrobes are subject to site specification. Please see Sales Consultant for further details.