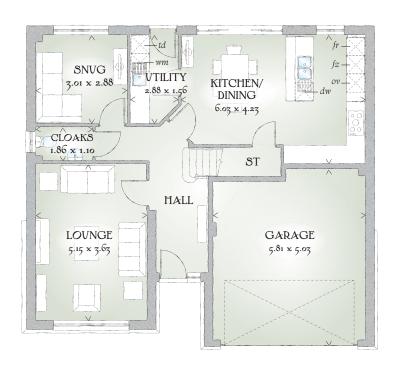

## GROUND FLOOR

| Lounge             | 16'11" x 11'11" | 5.15 x 3.63 m |
|--------------------|-----------------|---------------|
| Kitchen/<br>Dining | 19'9" x 13'11"  | 6.03 x 4.23 m |
| Snug               | 9'11" x 9'5"    | 3.01 x 2.88 m |
| Utility            | 9'5" x 5'1"     | 2.88 x 1.56 m |
| Cloaks             | 6'1" x 3'7"     | 1.86 x 1.10 m |
| Garage             | 19'1" x 16'6"   | 5.81 x 5.03 m |

KEY Sol Hob or Oven fr Fridge fz Freezer wm Washing machine space dw Dishwasher space td Tumble dryer space ww Hot water cylinder ST Cupboard op Optional wardrobe

< Denotes where dimensions are taken from. All wardrobes are subject to site specification. Please see Sales Consultant for further details.