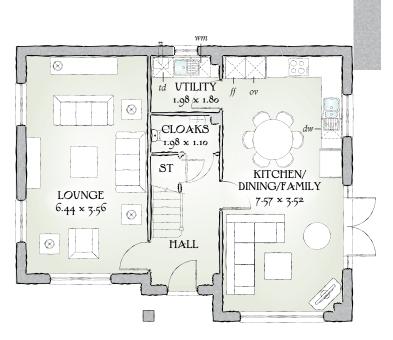

## GROUND FLOOR

| Lounge                        | 21'2" x 11'8"  | 6.44 x 3.56 m |
|-------------------------------|----------------|---------------|
| Kitchen/<br>Dining/<br>Family | 24'10" x 11'7" | 7.57 x 3.52 m |
| Cloaks                        | 6'6" x 3'7"    | 1.98 x 1.10 m |
| Utility                       | 6'6" x 5'11"   | 1.98 x 1.80 m |

KEY | Do Hob or Oven | Fridge/freezer wm Washing machine space dw Dishwasher space td Tumble dryer space w Hot water cylinder ST Cupboard op Optional wardrobe

\* Max dimensions Note: Bedroom dimensions taken into wardrobe recess. All wardrobes are subject to site specification. Please see Sales Consultant for further details.