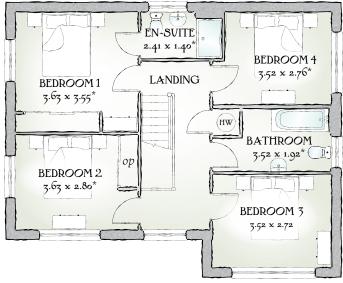

## FIRST FLOOR

| Bedroom 1 | 11'11" x 11'8" | 3.63 x 3.55 m |
|-----------|----------------|---------------|
| En-suite  | 7'11" x 4'7"   | 2.41 x 1.40 m |
| Bedroom 2 | 11'11" x 9'2"  | 3.63 x 2.80 m |
| Bedroom 3 | 11'7" x 8'11"  | 3.52 x 2.72 m |
| Bedroom 4 | 11'7" x 9'1"   | 3.52 x 2.76 m |
| Bathroom  | 11'7" x 6'4"   | 3.52 x 1.92 m |

KEY | Do Hob or Oven | Fridge/freezer wm Washing machine space dw Dishwasher space td Tumble dryer space w Hot water cylinder ST Cupboard op Optional wardrobe

\* Max dimensions Note: Bedroom dimensions taken into wardrobe recess. All wardrobes are subject to site specification. Please see Sales Consultant for further details.