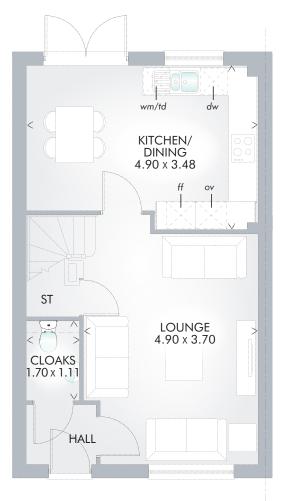

### Ground Floor

| Lounge             | 16′1″ x 12′2″ | 4.90 x 3.70 m |
|--------------------|---------------|---------------|
| Kitchen/<br>Dining | 16′1″ x 11′5″ | 4.90 x 3.48 m |
| Cloaks             | 5′7″ x 3′8″   | 1.70 x 1.11 m |

Traditional homes, built the way you remember

THINK 202566. EF BRUN EM.4 RV

KEY 🔯 Hob ov Oven *ff* Fridge/freezer *wm* Washing machine space *dw* Dishwasher space *td* Tumble dryer space ST Cupboard

< Denotes where dimensions are taken from. All wardrobes are subject to site specification. Please see Sales Consultant for further details.