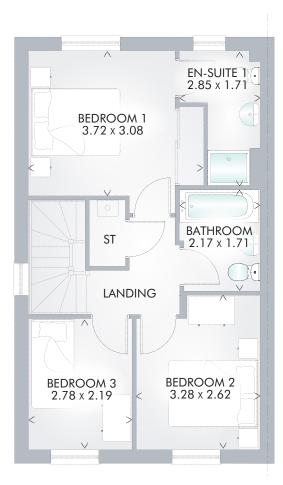

#### First Floor

| Bedroom 1 | 12'2" x 10'1" | 3.72 x 3.08 m |
|-----------|---------------|---------------|
| En-suite  | 9′4″ x 5′7″   | 2.85 x 1.71 m |
| Bedroom 2 | 10′9″ x 8′7″  | 3.28 x 2.62 m |
| Bedroom 3 | 9′1″ x 7′2″   | 2.78 x 2.19 m |
| Bathroom  | 7′1″ x 5′7″   | 2.17 x 1.71 m |

Traditional homes, built the way you remember

THINK 202566. EF BRUN EM.4 RV

KEY 🔯 Hob ov Oven *ff* Fridge/freezer *wm* Washing machine space *dw* Dishwasher space *td* Tumble dryer space ST Cupboard

< Denotes where dimensions are taken from. All wardrobes are subject to site specification. Please see Sales Consultant for further details.