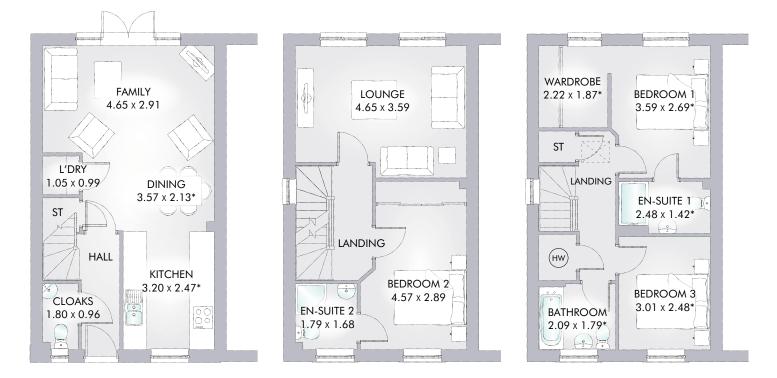

## GROUND FLOOR

| Family  | 15′3″ x 14′0″ | 4.65 x 3.59 m  |
|---------|---------------|----------------|
| Dining  | 11'9" x 7'0"  | 3.57 x 2.13 m* |
| Kitchen | 10′6″ x 8′1″  | 3.20 x 2.47 m* |
| Laundry | 3′5″ x 3′3″   | 1.05 x 0.99 m  |
| Cloaks  | 5′11″ x 1′8″  | 1.80 x 0.96 m  |

#### First Floor

| Lounge     | 15'3" x 10'4" | 4.65 x 3.59 m |
|------------|---------------|---------------|
| Bedroom 2  | 15′0″ x 9′6″  | 4.57 x 2.89 m |
| En-suite 2 | 5′10″ x 5′6″  | 1.79 x 1.68 m |

### Second Floor

| Bedroom 1  | 14'1" x 10'5" | 3.59 x 2.69 m* |
|------------|---------------|----------------|
| En-suite 1 | 9'6″ x 5'5″   | 2.48 x 1.42 m* |
| Wardrobe   | 7′3″ x 6′2″   | 2.22 x 1.87 m* |
| Bedroom 3  | 11′8″ x 8′2″  | 3.01 x 2.48 m* |
| Bathroom   | 6′9″ x 5′9″   | 2.09 x 1.79 m* |

Customers should note this illustration is an example of the Portman<sup>MD</sup> house type. All dimensions indicated are approximate and the furniture layout is for illustrative purposes only. Homes may be 'handed' (mirror image) versions of the illustrations, and may be detached, semi-detached or terraced. Materials used may differ from plot to plot including render and roof tile colours. Detailed plans and specifications are available for inspection for each plot at our Sales Centre during working hours and customers must check their individual specifications prior to making a reservation.

Traditional homes, built the way you remember

THINK 204494. EF PORT MM.2 RV

KEY 📴 Hob ST Storage 🛞 Hot water cylinder 💥 Loft hatch \*Max dimensions Note: Bedroom dimensions taken into wardrobe recess. All wardrobes are subject to site specification. Please see Sales Consultant for further details.