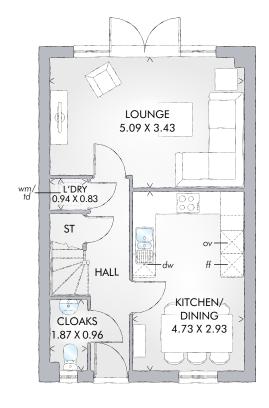

## GROUND FLOOR

| Lounge             | 16′8″ x 11′3″ | 5.09 x 3.43 m |
|--------------------|---------------|---------------|
| Kitchen/<br>Dining | 15′6″ x 9′7″  | 4.73 x 2.93 m |
| Cloaks             | 6′2″ x 3′2″   | 1.87 x 0.96 m |
| Laundry            | 3′1″ x 2′9″   | 0.94 x 0.83 m |

KEY BHOD ov Oven ff Fridge/freezer wm Washing machine space dw Dishwasher space td Tumble dryer space HD Hot water cylinder ST Cupboard

< Denotes where dimensions are taken from. All wardrobes are subject to site specification. Please see Sales Consultant for further details.</p>