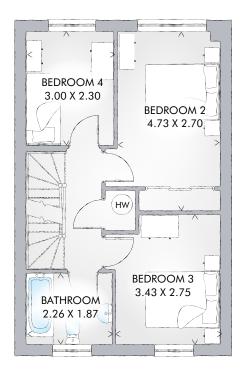

### FIRST FLOOR

| Bedroom 2 | 15′6″ x 8′10″ | 4.73 x 2.70 m |
|-----------|---------------|---------------|
| Bedroom 3 | 11′3″ × 9′0″  | 3.43 x 2.75 m |
| Bedroom 4 | 9′10″ x 7′7″  | 3.00 x 2.30 m |
| Bathroom  | 7′5″ x 6′2″   | 2.26 x 1.87 m |

KEY BHOD ov Oven ff Fridge/freezer wm Washing machine space dw Dishwasher space td Tumble dryer space HD Hot water cylinder ST Cupboard

< Denotes where dimensions are taken from. All wardrobes are subject to site specification. Please see Sales Consultant for further details.</p>