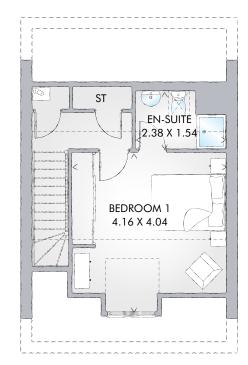

#### SECOND FLOOR

| Bedroom 1 | 13′8″ x 13′3″ | 4.16 x 4.04 m |
|-----------|---------------|---------------|
| En-suite  | 7′10″ x 5′1″  | 2.38 x 1.54 m |

Customers should note this illustration is an example of the Wilmington house type. All dimensions indicated are approximate and furniture layout is for illustrative purposes only. Homes may be a 'handed' (mirror image) versions of the illustrations, and may be detached, semi-detached or terraced. Materials used may differ from plot to plot including render and roof tile colours. Detailed plans and specifications are available for inspection for each plot at our Sales Centre during working hours and customers must check their individual specifications prior to making reservation.

KEY BHOD ov Oven ff Fridge/freezer wm Washing machine space dw Dishwasher space td Tumble dryer space HD Hot water cylinder ST Cupboard

< Denotes where dimensions are taken from. All wardrobes are subject to site specification. Please see Sales Consultant for further details.</p>