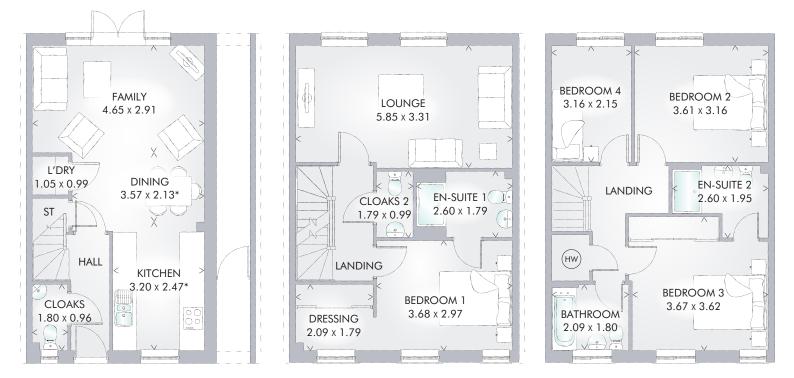

#### FOUR BEDROOM HOME

| Ground | Floor |
|--------|-------|
|--------|-------|

| Family  | 15′3″ x 9′7″ | 4.65 x 2.91 m  |
|---------|--------------|----------------|
| Dining  | 11′9″ x 7′0″ | 3.57 x 2.13 m* |
| Kitchen | 10'6" x 8'1" | 3.20 x 2.47 m* |
| Laundry | 3′5″ x 3′3′  | 1.05 x 0.99 m  |
| Cloaks  | 5′11″ x 3′2″ | 1.80 x 0.96 m  |

## First Floor

| Lounge     | 19'2" x 10'10" | 5.85 x 3.31 m |
|------------|----------------|---------------|
| Bedroom 1  | 12′1″ x 9′9″   | 3.68 x 2.97 m |
| En-suite 1 | 8′6″ x 5′10″   | 2.60 x 1.79 m |
| Dressing   | 6'10" x 5'10"  | 2.09 x 1.79 m |
| Cloaks 2   | 5'10" x 3'3"   | 1.79 x 0.99 m |

### Second Floor

|  | OLCOND     | LOOK           |               |
|--|------------|----------------|---------------|
|  | Bedroom 2  | 11'10" x 10'4" | 3.61 x 3.16 m |
|  | En-suite 2 | 8′6″ x 6′5″    | 2.60 x 1.95 m |
|  | Bedroom 3  | 12′0″ x 11′11″ | 3.67 x 3.62 m |
|  | Bedroom 4  | 10'4" x 7'1"   | 3.16 x 2.15 m |
|  | Bathroom   | 6′10″ x 5′11″  | 2.09 x 1.80 m |

Customers should note this illustration is an example of the Portman Grand house type. All dimensions indicated are approximate and the furniture layout is for illustrative purposes only. Homes may be 'handed' (mirror image) versions of the illustrations, and may be detached, semi-detached or terraced. Materials used may differ from plot to plot including render and roof tile colours. Detailed plans and specifications are available for inspection for each plot at our Sales Centre during working hours and customers must check their individual specifications prior to making a reservation.