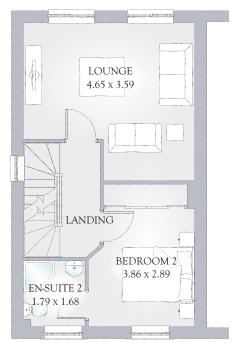

## FIRST FLOOR

| Lounge     | 15'3" x 10'4" | 4.65 | X | 3.59 | m |
|------------|---------------|------|---|------|---|
| Bedroom 2  | 15'0" x 9'6"  | 3.86 | X | 2.89 | m |
| En-suite 2 | 5'10" x 5'6"  | 1.79 | х | 1.68 | m |

KEY Hob ST Storage (198) Hot water cylinder KEY Loft hatch
\*Max dimensions Note: Bedroom dimensions taken into wardrobe

"Max dimensions Note: Bedroom dimensions taken into wardrobe recess. All wardrobes are subject to site specification. Please see Sales Consultant for further details.