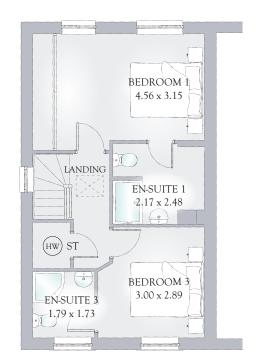

## SECOND FLOOR

| Bedroom 1  | 15'0" x 9'8 | 4.56 x 3.15 m |
|------------|-------------|---------------|
| En-suite 1 | 8'2" x 6'10 | 2.17 x 2.48 m |
| Bedroom 3  | 9'10" x 9'6 | 3.00 x 2.89 m |
| En-suite 3 | 5'11" x 5'8 | 1.79 x 1.73 m |

KEY Hob ST Storage (198) Hot water cylinder KEY Loft hatch
\*Max dimensions Note: Bedroom dimensions taken into wardrobe

"Max dimensions Note: Bedroom dimensions taken into wardrobe recess. All wardrobes are subject to site specification. Please see Sales Consultant for further details.