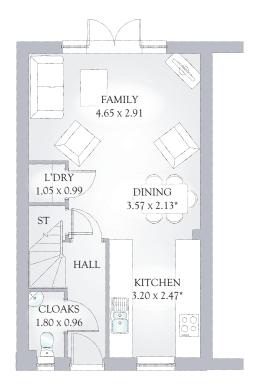

## GROUND FLOOR

| Family  | 15'3" x 14'0" | 4.65 x 2.91 m |
|---------|---------------|---------------|
| Dining  | 11'9" x 7'0"  | 3.57 x 2.13 m |
| Kitchen | 10'6" x 8'1"  | 3.20 x 2.47 m |
| Laundry | 3'5" x 3'3"   | 1.05 x 0.99 m |
| Clooks  | 5'11" v 1'8"  | 1 80 v 0 06 m |

KEY Hob ST Storage (198) Hot water cylinder KEY Loft hatch
\*Max dimensions Note: Bedroom dimensions taken into wardrobe

"Max dimensions Note: Bedroom dimensions taken into wardrobe recess. All wardrobes are subject to site specification. Please see Sales Consultant for further details.