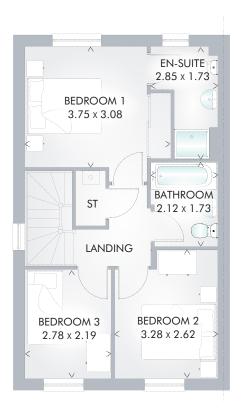

## FIRST FLOOR

| Bedroom 1 | 12'4" x 10'1" | 3.75 x 3.08 m |
|-----------|---------------|---------------|
| En-suite  | 9′4″ x 5′8″   | 2.85 x 1.73 m |
| Bedroom 2 | 10′9″ x 8′7″  | 3.28 x 2.62 m |
| Bedroom 3 | 9′1″ x 7′2″   | 2.78 x 2.19 m |
| Bathroom  | 6′11″ x 5′8″  | 2.12 x 1.73 m |

Customers should note this illustration is an example of the Brunswick house type. All dimensions indicated are approximate and furniture layout is for illustrative purposes only. Homes may be a 'handed' (mirror image) versions of the illustrations, and may be detached, semi-detached or terraced. Materials used may differ from plot to plot including render and roof tile colours. Detailed plans and specifications are available for inspection for each plot at our Sales Centre during working hours and customers must check their individual specifications prior to making reservation.

KEY BHOD OV Oven ff Fridge/freezer wm Washing machine space dw Dishwasher space td Tumble dryer space ST Cupboard

< Denotes where dimensions are taken from. All wardrobes are subject to site specification. Please see Sales Consultant for further details.