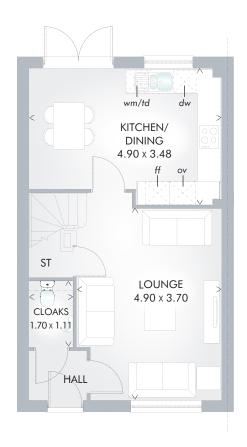

## GROUND FLOOR

| Lounge             | 16′1″ x 12′2″ | 4.90 x 3.70 m |
|--------------------|---------------|---------------|
| Kitchen/<br>Dining | 16′1″ x 11′5″ | 4.90 x 3.48 m |
| Cloaks             | 5′7″ x 3′8″   | 1.70 x 1.11 m |

## FIRST FLOOR

| Bedroom 1 | 12'4" x 10'1" | 3.75 x 3.08 m |
|-----------|---------------|---------------|
| En-suite  | 9′4″ x 5′8″   | 2.85 x 1.73 m |
| Bedroom 2 | 10′9″ x 8′7″  | 3.28 x 2.62 m |
| Bedroom 3 | 9′1″ x 7′2″   | 2.78 x 2.19 m |
| Bathroom  | 6′11″ x 5′8″  | 2.12 x 1.73 m |

Customers should note this illustration is an example of the Brunswick house type. All dimensions indicated are approximate and furniture layout is for illustrative purposes only. Homes may be a 'handed' (mirror image) versions of the illustrations, and may be detached, semi-detached or terraced. Materials used may differ from plot to plot including render and roof tile colours. Detailed plans and specifications are available for inspection for each plot at our Sales Centre during working hours and customers must check their individual specifications prior to making reservation.

KEY BHOD OV Oven ff Fridge/freezer wm Washing machine space dw Dishwasher space td Tumble dryer space ST Cupboard

< Denotes where dimensions are taken from. All wardrobes are subject to site specification. Please see Sales Consultant for further details.