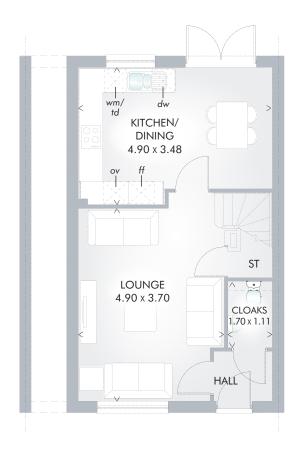

### GROUND FLOOR

| Lounge             | 16′1″ x 12′2″ | 4.90 x 3.70 m |
|--------------------|---------------|---------------|
| Kitchen/<br>Dining | 16′1″ x 11′5″ | 4.90 x 3.48 m |
| Cloaks             | 5′7″ x 3′8″   | 1.70 x 1.11 m |

KEY DHOb ov Oven ff Fridge/freezer wm Washing machine space dw Dishwasher space td Tumble dryer space ST Cupboard

< Denotes where dimensions are taken from. All wardrobes are subject to site specification. Please see Sales Consultant for further details.