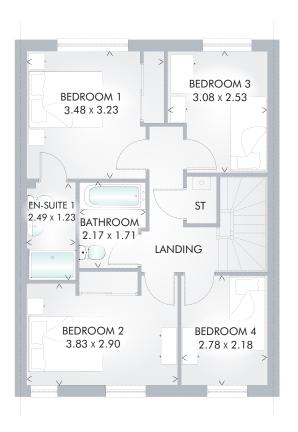

### FIRST FLOOR

| Bedroom 1 | 11′5″ x 10′7″ | 3.48 x 3.23 m |
|-----------|---------------|---------------|
| En-suite  | 8'2" x 4'0"   | 2.49 x 1.23 m |
| Bedroom 2 | 12′7″ x 9′6″  | 3.83 x 2.90 m |
| Bedroom 3 | 10′1″ x 8′4″  | 3.08 x 2.53 m |
| Bedroom 4 | 9′1″ x 7′2″   | 2.78 x 2.18 m |
| Bathroom  | 7′1″ x 5′7″   | 2.17 x 1.71 m |

KEY DHOb ov Oven ff Fridge/freezer wm Washing machine space dw Dishwasher space td Tumble dryer space ST Cupboard

< Denotes where dimensions are taken from. All wardrobes are subject to site specification. Please see Sales Consultant for further details.