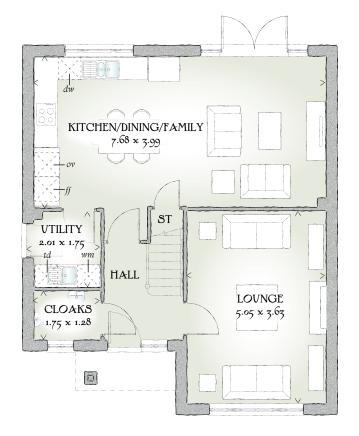

## **GROUND FLOOR**

| Lounge                        | 16'7" x 11'11" | 5.05 x 3.63 m |
|-------------------------------|----------------|---------------|
| Kitchen/<br>Dining/<br>Family | 25'2" x 13'1"  | 7.68 x 3.99 m |
| Cloaks                        | 5'9" x 4'2"    | 1.75 x 1.28 m |
| Utility                       | 6'7" x 5'9"    | 2.01 x 1.75 m |

CONSUMER CODE FOR HOME BUILDERS Customers should note this illustration is an example of the Cambridge house type. All dimensions indicated are approximate and the furniture layout is for illustrative purposes only. Homes may be 'handed' (mirror image) versions of the illustrations, and may be detached, semi-detached or terraced. Materials used may differ from plot to plot including render and roof tile colours. Detailed plans and specifications are available for inspection for each plot at our Sales Centre during working hours and customers must check their individual specifications prior to making a reservation.

Traditional homes, built the way you remember

KEY  $\textcircled{00}{0}$  Hob ov Oven  $/\!\!/$  Fridge/freezer wm Washing machine space dw Dishwasher space td Tumble dryer space w Hot water cylinder ST Cupboard

< Denotes where dimensions are taken from. All wardrobes are subject to site specification. Please see Sales Consultant for further details.