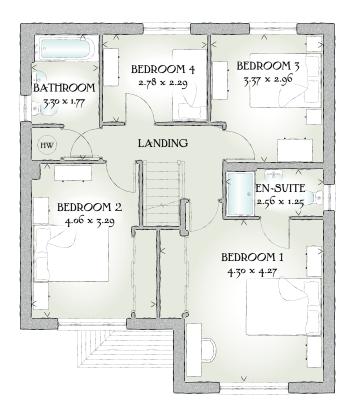

## FIRST FLOOR

| Bedroom 1 | 14'1" x 14'0"  | 4.30 x 4.27 m |
|-----------|----------------|---------------|
| En-suite  | 8'5" x 4'1"    | 2.56 x 1.25 m |
| Bedroom 2 | 13'4" x 10'10" | 4.06 x 3.29 m |
| Bedroom 3 | 11'1" x 9'9"   | 3.37 x 2.96 m |
| Bedroom 4 | 9'1" x 7'6"    | 2.78 x 2.29 m |
| Bathroom  | 10'10" x 5'10" | 3.30 x 1.77 m |

CONSUMER CODE FOR HOME BUILDERS Customers should note this illustration is an example of the Cambridge house type. All dimensions indicated are approximate and the furniture layout is for illustrative purposes only. Homes may be 'handed' (mirror image) versions of the illustrations, and may be detached, semi-detached or terraced. Materials used may differ from plot to plot including render and roof tile colours. Detailed plans and specifications are available for inspection for each plot at our Sales Centre during working hours and customers must check their individual specifications prior to making a reservation.

Traditional homes, built the way you remember

KEY  $\textcircled{00}{0}$  Hob ov Oven  $/\!\!/$  Fridge/freezer wm Washing machine space dw Dishwasher space td Tumble dryer space w Hot water cylinder ST Cupboard

< Denotes where dimensions are taken from. All wardrobes are subject to site specification. Please see Sales Consultant for further details.