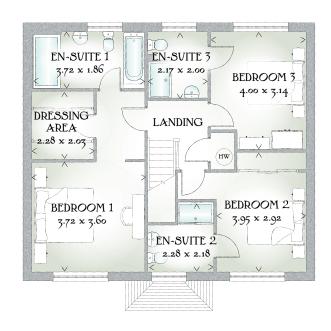

## FIRST FLOOR

| Bedroom 1        | 12'2" x 11'10' | ' 3.72 x 3.60 n |
|------------------|----------------|-----------------|
| Dressing<br>Area | 7'6" x 6'8"    | 2.28 x 2.03 n   |
| En-suite 1       | 12'2" x 6'1"   | 3.72 x 1.86 n   |
| Bedroom 2        | 13'0" x 9'7"   | 3.95 x 2.92 n   |
| En-suite 2       | 7'6"" x 7'2"   | 2.28 x 2.18 n   |
| Bedroom 3        | 13'1" x 10'4"  | 4.00 x 3.14 n   |
| En-suite 3       | 7'1" x 6'7"    | 2.17 x 2.00 n   |

< Denotes where dimensions are taken from. All wardrobes are subject to site specification. Please see Sales Consultant for further details.