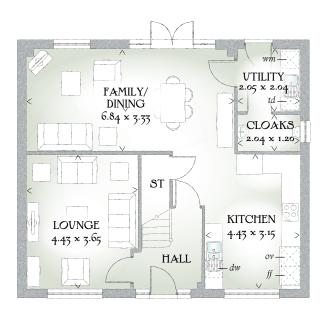

## GROUND FLOOR

| Lounge            | 14'6" x 12'0"  | 4.43 x 3.65 m |
|-------------------|----------------|---------------|
| Kitchen           | 14'6" x 10'4"  | 4.43 x 3.15 m |
| Family/<br>Dining | 22'5" x 10'11" | 6.84 x 3.33 m |
| Utility           | 6'9" x 6'8"    | 2.05 x 2.04 m |
| Cloaks            | 6'8" x 3'11"   | 2.04 x 1.20 m |

KEY  $\stackrel{\bigcirc}{\bigcirc}$  Hob or Oven # Fridge/freezer wm Washing machine space dw Dishwasher space td Tumble dryer space  $\stackrel{\bigcirc}{\longrightarrow}$  Hot water cylinder ST Cupboard