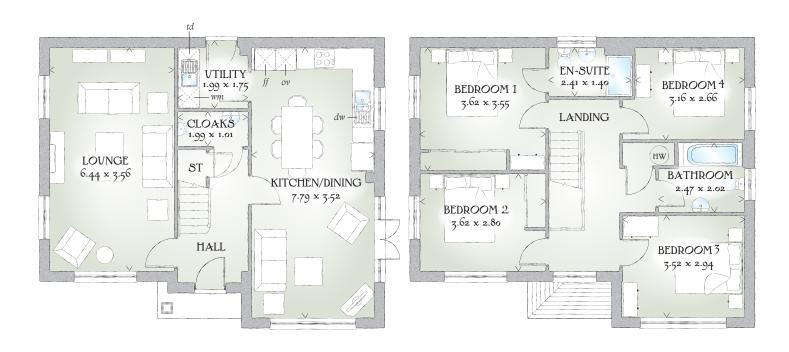

## GROUND FLOOR

| Lounge             | 21'2" x 11'8" | 6.44 x 3.56 m |
|--------------------|---------------|---------------|
| Kitchen/<br>Dining | 25'7" x 11'7" | 7.79 x 3.52 m |
| Utility            | 6'6" x 5'9"   | 1.99 x 1.75 m |
| Cloaks             | 6'6" x 3'4"   | 1.99 x 1.01 m |

## FIRST FLOOR

| Bedroom 1 | 11'11" x 11'8" | 3.62 x 3.55 m |
|-----------|----------------|---------------|
| En-suite  | 7'11" x 4'7"   | 2.41 x 1.40 m |
| Bedroom 2 | 11'11" x 9'2"  | 3.62 x 2.80 m |
| Bedroom 3 | 11'7" x 9'8"   | 3.52 x 2.94 m |
| Bedroom 4 | 10'4" x 8'9"   | 3.16 x 2.66 m |
| Bathroom  | 8'1" x 6'8"    | 2.47 x 2.02 m |

Customers should note this illustration is an example of the Shaftesbury house type. All dimensions indicated are approximate and the furniture layout is for illustrative purposes only. Homes may be 'handed' (mirror image) versions of the illustrations, and may be detached, semi-detached or terraced. Materials used may differ from plot to plot including render and roof tile colours. Detailed plans and specifications are available for inspection for each plot at our Sales Centre during working hours and customers must check their individual specifications prior to making a reservation.

KEY  $\bigcirc{}$  Hob or Oven % Fridge/freezer wm Washing machine space dw Dishwasher space td Tumble dryer space w Hot water cylinder ST Cupboard

< Denotes where dimensions are taken from. All wardrobes are subject to site specification. Please see Sales Consultant for further details.