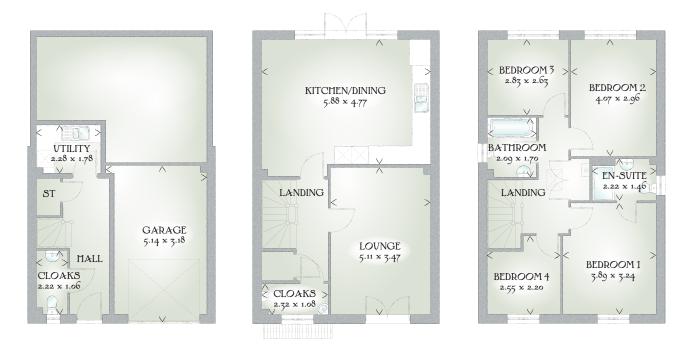

### **GROUND FLOOR**

| Cloaks  | 7'4" x 3'5"    | 2.22 x 1.06 m |
|---------|----------------|---------------|
| Utility | 7'6" x 5'10"   | 2.28 x 1.78 m |
| Garage  | 16'10" x 10'5" | 5.14 x 3.18 m |

#### FIRST FLOOR

| Kitchen/<br>Dining | 19'3" x 15'8" | 5.88 x 4.77 m |
|--------------------|---------------|---------------|
| Lounge             | 16'9" x 11'5" | 5.11 x 3.47 m |
| Cloaks             | 7'7" x 3'6"   | 2.32 x 1.08 m |

#### SECOND FLOOR

| Bedroom 1 | 12'9" x 10'8" | 3.89 x 3.24 m |
|-----------|---------------|---------------|
| En-suite  | 7'3" x 4'10"  | 2.22 x 1.46 m |
| Bedroom 2 | 13'4" x 9'9"  | 4.07 x 2.96 m |
| Bedroom 3 | 9'3" x 8'7"   | 2.83 x 2.63 m |
| Bedroom 4 | 8'4" x 7'3"   | 2.55 x 2.20 m |
| Bathroom  | 6'10" x 5'7"  | 2.09 x 1.70 m |

## Traditional homes, built the way you remember

 $\begin{array}{c} {\rm KEY} \textcircled{00}{\ } {\rm Hob} \ ov \ {\rm Oven} \ {\rm /\!\!/} \ {\rm Fridge/freezer} \ wm \ {\rm Washing \ machine \ space} \\ {\rm dw \ Dishwasher \ space} \ td \ {\rm Tumble \ dryer \ space} \ {\rm (m)} \ {\rm Hot \ water} \\ {\rm cylinder \ ST \ Cupboard} \ \fbox \ {\rm Loft \ Hatch} \end{array}$ 

< Denotes where dimensions are taken from. All wardrobes are subject to site specification. Please see Sales Consultant for further details.