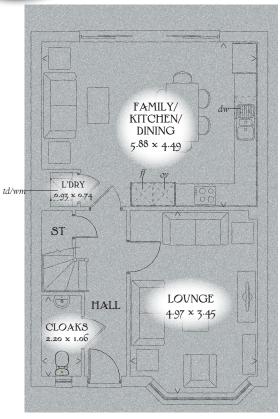

## GROUND FLOOR

| Lounge                        | 16'4" x 11'4" | 4.97 x 3.45 m |
|-------------------------------|---------------|---------------|
| Family/<br>Kitchen/<br>Dining | 19'3" x 14'9" | 5.88 x 4.49 m |
| Laundry                       | 3'1" x 2'5"   | 0.93 x 0.74 m |
| Cloaks                        | 7'3" x 3'6"   | 2.20 x 1.06 m |

KEY  $[]{}^{\odot}$  Hob or Oven  $[]{}^{\prime}$  Fridge/freezer wm Washing machine space dw Dishwasher space td Tumble dryer space  $[]{}^{\prime}$  Hot water cylinder ST Cupboard

< Denotes where dimensions are taken from. All wardrobes are subject to site specification. Please see Sales Consultant for further details.