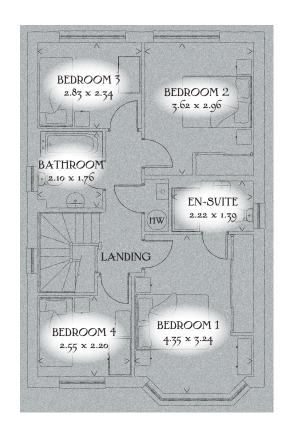

## FIRST FLOOR

| Bedroom 1 | 14'3" x 10'8" | 4.35 x 3.24 m |
|-----------|---------------|---------------|
| En-suite  | 7'3" x 4'7"   | 2.22 x 1.39 m |
| Bedroom 2 | 11'11" x 9'9" | 3.62 x 2.96 m |
| Bedroom 3 | 9'3" x 7'8"   | 2.83 x 2.34 m |
| Bedroom 4 | 8'4" x 7'3"   | 2.55 x 2.20 m |
| Bathroom  | 6'11" x 5'9"  | 2.10 x 1.76 m |

KEY  $[]{}^{\odot}$  Hob or Oven  $[]{}^{\prime}$  Fridge/freezer wm Washing machine space dw Dishwasher space td Tumble dryer space  $[]{}^{\prime}$  Hot water cylinder ST Cupboard

< Denotes where dimensions are taken from. All wardrobes are subject to site specification. Please see Sales Consultant for further details.