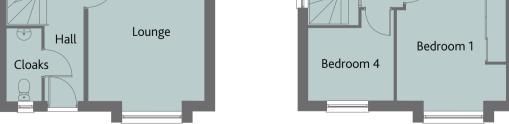

## **GROUND FLOOR**

| Kitchen/<br>Dining | 19'8" x 14'11" | 5.99 x 4.48 m |
|--------------------|----------------|---------------|
| Lounge             | 16'3" x 11'6"  | 4.50 x 3.51 m |
| Cloaks             | 7'3" x 3'6"    | 2.20 x 1.07 m |
| Laundry            | 3'1" x 3'1"    | 0.95 x 0.95 m |

## FIRST FLOOR

| Bedroom 1  | 13'10" x 10'10" | 3.88 x 3.30 m |
|------------|-----------------|---------------|
| En-suite 1 | 7'6" x 4'7"     | 2.28 x 1.39 m |
| Bedroom 2  | 11'3" x 9'11"   | 3.61 x 3.03 m |
| Bedroom 3  | 9'5" x 7'8"     | 2.88 x 2.34 m |
| Bedroom 4  | 8'6" x 7'3"     | 2.60 x 2.20 m |
| Bathroom   | 6'11" x 5'7"    | 2.10 x 1.71 m |

KEY 题 Hob ST Cupboard

Note: Bedroom dimensions taken into wardrobe recess. All wardrobes are subject to site specification. Please see Sales Consultant for further details.

THINK 195404. COLLINGHAM RV