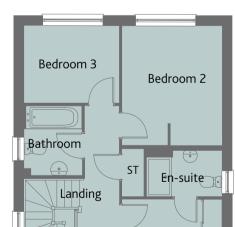

## FIRST FLOOR

| Bedroom 1  | 13'10" x 10'10" | 3.88 x 3.30 m |
|------------|-----------------|---------------|
| En-suite 1 | 7'6" x 4'7"     | 2.28 x 1.39 m |
| Bedroom 2  | 11'3" x 9'11"   | 3.61 x 3.03 m |
| Bedroom 3  | 9'5" x 7'8"     | 2.88 x 2.34 m |
| Bedroom 4  | 8'6" x 7'3"     | 2.60 x 2.20 m |
| Bathroom   | 6'11" x 5'7"    | 2.10 x 1.71 m |

KEY 题 Hob ST Cupboard

Note: Bedroom dimensions taken into wardrobe recess. All wardrobes are subject to site specification. Please see Sales Consultant for further details.

THINK 195404. COLLINGHAM RV