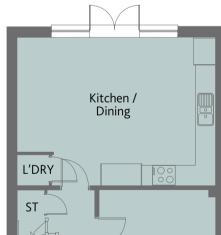

## **GROUND FLOOR**

| Kitchen/<br>Dining | 19'8" x 14'11" | 5.99 x 4.48 m |
|--------------------|----------------|---------------|
| Lounge             | 16'3" x 11'6"  | 4.50 x 3.51 m |
| Cloaks             | 7'3" x 3'6"    | 2.20 x 1.07 m |
| Laundry            | 3'1" x 3'1"    | 0.95 x 0.95 m |

KEY 题 Hob ST Cupboard

Note: Bedroom dimensions taken into wardrobe recess. All wardrobes are subject to site specification. Please see Sales Consultant for further details.

THINK 195404. COLLINGHAM RV