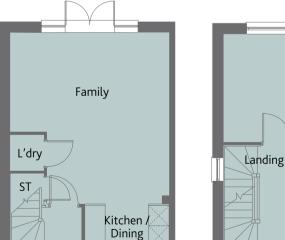

## **GROUND FLOOR**

| Family             | 15'3" x 15'3" | 4.70 x 4.65 m |
|--------------------|---------------|---------------|
| Kitchen/<br>Dining | 10'8" x 8'1"  | 3.26 x 2.47 m |
| Cloaks 1           | 5'11" x 3'2"  | 1.79 x 0.96 m |
| Laundry            | 3'5" x 3'3"   | 1.04 x 0.99 m |