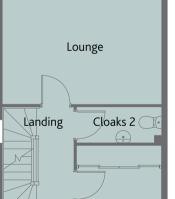

## FIRST FLOOR

| Lounge     | 15'8" x 10'4" | 4.65 x 3.16 m |
|------------|---------------|---------------|
| Bedroom 1  | 10'6" x 7'11" | 3.26 x 2.98 m |
| En-suite 1 | 5'11" x 5'6"  | 1.79 x 1.68 m |
| Cloaks 2   | 8'1" x 3'5"   | 2.48 x 1.04 m |