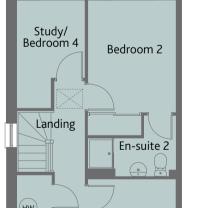

#### Second Floor

| Bedroom 2           | 10'9" x 8'5" | 3.29 x 2.58 m  |
|---------------------|--------------|----------------|
| En-suite 2          | 8'5" x 5'10" | 2.58m x 1.78 m |
| Bedroom 3           | 9'10" x 8'2" | 3.00 x 2.48 m  |
| Study/<br>Bedroom 4 | 10'4" x 6'6" | 3.16 x 1.99 m  |
| Bathroom            | 6'10" x 5'8" | 2.09 x 1.73 m  |