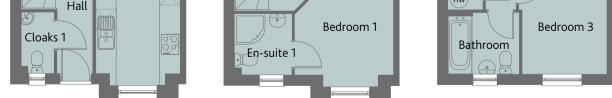

## **GROUND FLOOR**

| Family             | 15'3" x 15'3" | 4.70 x 4.65 m |
|--------------------|---------------|---------------|
| Kitchen/<br>Dining | 10'8" x 8'1"  | 3.26 x 2.47 m |
| Cloaks 1           | 5'11" x 3'2"  | 1.79 x 0.96 m |
| Laundry            | 3'5" x 3'3"   | 1.04 x 0.99 m |

## FIRST FLOOR

| Lounge     | 15'8" x 10'4" | 4.65 x 3.16 m |
|------------|---------------|---------------|
| Bedroom 1  | 10'6" x 7'11" | 3.26 x 2.98 m |
| En-suite 1 | 5'11" x 5'6"  | 1.79 x 1.68 m |
| Cloaks 2   | 8'1" x 3'5"   | 2.48 x 1.04 m |

#### Second Floor

| Bedroom 2           | 10'9" x 8'5" | 3.29 x 2.58 m  |
|---------------------|--------------|----------------|
| En-suite 2          | 8'5" x 5'10" | 2.58m x 1.78 m |
| Bedroom 3           | 9'10" x 8'2" | 3.00 x 2.48 m  |
| Study/<br>Bedroom 4 | 10'4" x 6'6" | 3.16 x 1.99 m  |
| Bathroom            | 6'10" x 5'8" | 2.09 x 1.73 m  |