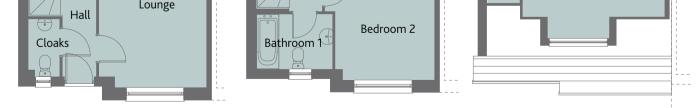

## **GROUND FLOOR**

| Lounge             | 15'5" x 11'0" | 5.02 x 3.35 m |
|--------------------|---------------|---------------|
| Kitchen/<br>Dining | 18'3" x 11'7" | 5.55 x 3.56 m |
| Cloaks             | 5'10" x 3'2"  | 1.79 x 0.98 m |
| Laundry            | 2'10" x 2'5"  | 0.87 x 0.75 m |

## First Floor

| Bedroom 1  | 15'10" x 11'2" | 4.82 x 3.42 m |
|------------|----------------|---------------|
| En-suite   | 7'10" x 5'6"   | 2.40 x 2.05 m |
| Bedroom 2  | 12'5" x 10'1"  | 3.12 x 3.45 m |
| Bathroom 1 | 7'10" x 5'7"   | 2.38 x 1.71 m |

#### Second Floor

| Bedroom 3  | 14'8" x 7'6"   | 4.47 x 2.28 m |
|------------|----------------|---------------|
| Bedroom 4  | 10'10" x 8'10" | 3.27 x 2.70 m |
| Bathroom 2 | 7'1" x 5'7"    | 2.15 x 1.71 m |

KEY 🖾 Hob 🛞 Hot water cylinder ST Cupboard 🕅 Velux windows

Note: Bedroom dimensions taken into wardrobe recess. All wardrobes are subject to site specification. Please see Sales Consultant for further details.