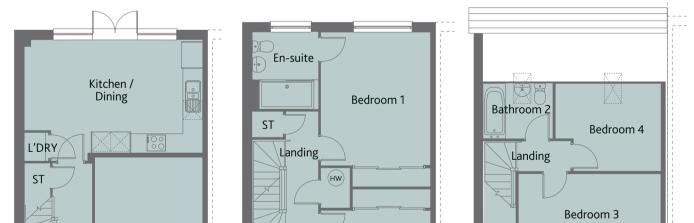

## **GROUND FLOOR**

| Lounge             | 15'5" x 11'0" | 5.02 x 3.35 m |
|--------------------|---------------|---------------|
| Kitchen/<br>Dining | 18'3" x 11'7" | 5.55 x 3.56 m |
| Cloaks             | 5'10" x 3'2"  | 1.79 x 0.98 m |
| Laundry            | 2'10" x 2'5"  | 0.87 x 0.75 m |

## First Floor

| Bedroom 1  | 15'10" x 11'2" | 4.82 x 3.42 m |
|------------|----------------|---------------|
| En-suite   | 7'10" x 5'6"   | 2.40 x 2.05 m |
| Bedroom 2  | 12'5" x 10'1"  | 3.12 x 3.45 m |
| Bathroom 1 | 7'10" x 5'7"   | 2.38 x 1.71 m |

#### Second Floor

| Bedroom 3  | 14'8" x 7'6"   | 4.47 x 2.28 m |
|------------|----------------|---------------|
| Bedroom 4  | 10'10" x 8'10" | 3.27 x 2.70 m |
| Bathroom 2 | 7'1" x 5'7"    | 2.15 x 1.71 m |

KEY 🖾 Hob 🛞 Hot water cylinder ST Cupboard 🕅 Velux windows

Note: Bedroom dimensions taken into wardrobe recess. All wardrobes are subject to site specification. Please see Sales Consultant for further details.