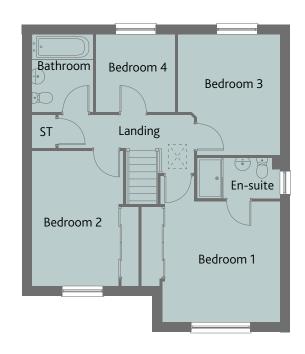

## **FIRST FLOOR**

| Bedroom 1 | 12'3" x 11'11" | 3.70 x 3.60 m |
|-----------|----------------|---------------|
| En-suite  | 8'7" x 4'1"    | 2.60 x 1.20 m |
| Bedroom 2 | 13'8" x 9'11"  | 4.20 x 3.10m  |
| Bedroom 3 | 12'3" x 10'4"  | 3.70 x 3.20m  |
| Bedroom 4 | 8'0" x 7'10"   | 2.40 x 2.40m  |
| Bathroom  | 7'10" x 6'3"   | 2.40 x 1.90m  |

KEY 👸 Hob ST Cupboard

Note: Bedroom dimensions taken into wardrobe recess.

All wardrobes are subject to site specification. Please see Sales Consultant for further details.

Customers should note this illustration is an example of the Colton house type. All dimensions indicated are approximate and the furniture layout is for illustrative purposes only. Homes may be 'handed' (mirror image) versions of the illustrations, and may be detached, semi-detached or terraced. Materials used may differ from plot to plot including render and roof tile colours. Detailed plans and specifications are available for inspection for each plot at our Sales Centre during working hours and customers must check their individual specifications prior to making a reservation.