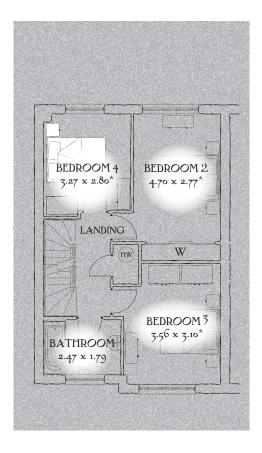

## FIRST FLOOR

| Bedroom 2 | 15'5" x 9'1"  | 4.70 x 2.77 m |
|-----------|---------------|---------------|
| Bedroom 3 | 11'8" x 10'2" | 3.56 x 3.10 m |
| Bedroom 4 | 10'9" x 9'2"  | 3.27 x 2.80 m |
| Bathroom  | 8'1" x 5'10"  | 2.47 x 1.79 m |

KEY On Hob or Oven #Fridge/freezer wm Washing machine space dw Dishwasher space td Tumble dryer space W Hot water cylinder ST Cupboard W Wardrobe

\* Max dimensions Note: Bedroom dimensions taken into wardrobe recess. All wardrobes are subject to site specification. Please see Sales Consultant for further details.