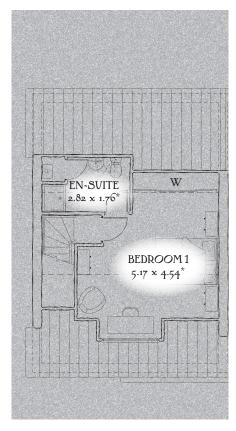

## SECOND FLOOR

| Bedroom 1 | 17'0" x 14'11" | 5.17 x 4.54 m* |
|-----------|----------------|----------------|
| En-suite  | 9'3" x 5'9"    | 2.82 x 1.76 m* |

Customers should note this illustration is an example of the York house type. All dimensions indicated are approximate and the furniture layout is for illustrative purposes only. Homes may be 'handed' (mirror image) versions of the illustrations, and may be detached, semi-detached or terraced. Materials used may differ from plot to plot including render and roof tile colours. Detailed plans and specifications are available for inspection for each plot at our Sales Centre during working hours and customers must check their individual specifications prior to making a reservation.

KEY On Hob or Oven #Fridge/freezer wm Washing machine space dw Dishwasher space td Tumble dryer space W Hot water cylinder ST Cupboard W Wardrobe

\* Max dimensions Note: Bedroom dimensions taken into wardrobe recess. All wardrobes are subject to site specification. Please see Sales Consultant for further details.