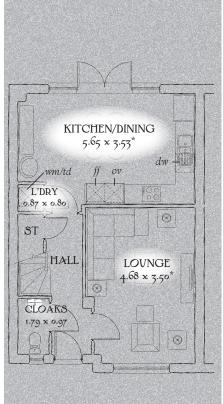

## GROUND FLOOR

| Lounge             | 15'4" x 11'6" | 4.68 x 3.50 m |
|--------------------|---------------|---------------|
| Kitchen/<br>Dining | 18'6" x 11'7" | 5.65 x 3.53 m |
| Cloaks             | 5'10" x 3'2"  | 1.79 x 0.97 m |
| Laundry            | 2'10" x 2'7"  | 0.87 x 0.80 m |

KEY On Hob or Oven #Fridge/freezer wm Washing machine space dw Dishwasher space td Tumble dryer space W Hot water cylinder ST Cupboard W Wardrobe

\* Max dimensions Note: Bedroom dimensions taken into wardrobe recess. All wardrobes are subject to site specification. Please see Sales Consultant for further details.