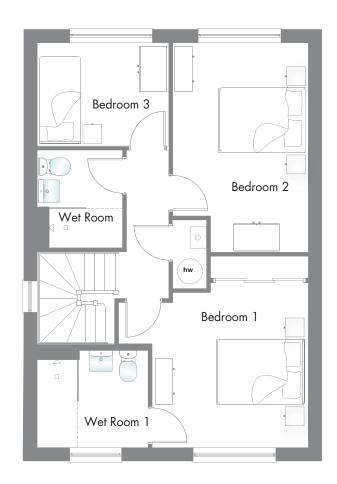

## FIRST FLOOR

G

| Lounge     | 19'3" x 10'11' | ' 5.88 x 3.34 m* |
|------------|----------------|------------------|
| Dining     | 11'1" x 6'11"  | 3.38 x 2.10 m    |
| Kitchen    | 11'7" x 11'0"  | 3.53 x 3.36 m    |
| Study Area | 6'9" x 3'7"    | 2.07 x 1.08 m*   |
| Cloaks     | 6'11" x 3'6"   | 2.10 x 1.06 m    |
| Laundry    | 3'2" x 2'6"    | 0.97 x 0.75 m    |

© Hob ov Oven ff Fridge/Freezer wm/td Washing machine/Tumble dryer space dw Dishwasher space op Optional wardrobe hw Hot Water Cylinder \*Max dimensions Note: Bedroom dimensions taken into wardrobe recess

| F | Bedroom 1  | 13'8" x 13'6" | 4.16 x 4.12 m <sup>3</sup> |
|---|------------|---------------|----------------------------|
|   | Wet Room 1 | 7'10" x 6'11" | 2.40 x 2.10 m <sup>3</sup> |
|   | Bedroom 2  | 15'0" x 9'8"  | 4.56 x 2.94 m <sup>*</sup> |
|   | Bedroom 3  | 9'4" x 7'4"   | 2.85 x 2.23 m              |
|   | Wet Room   | 7′0″ x 6′0″   | 2.14 x 1.84 m              |

Customers should note this illustration is an example of The Abode 1130 housetype. All dimensions indicated are approximate and furniture layout is for illustrative purposes only. Homes may be a "handed" (mirror image) versions of the illustrations, and may be detached, semi-detached or terraced. Materials used may differ from plot to plot including render and roof tile colours. Detailed plans and specifications are available for inspection for each plot at our Marketing Suite during working hours and customers must check their individual specifications prior to making reservation.