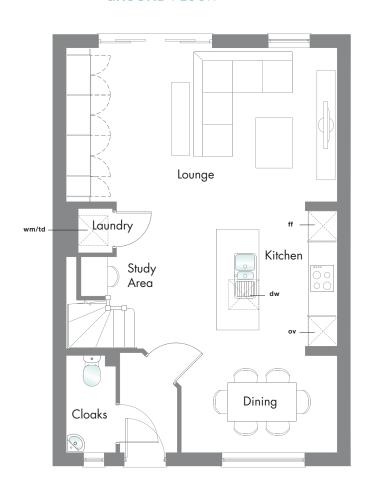

### **GROUND** FLOOR

## FIRST FLOOR

G

| Lounge     | 19'3" x 10'11' | ' 5.88 x 3.34 m* |
|------------|----------------|------------------|
| Dining     | 11'1" x 6'11"  | 3.38 x 2.10 m    |
| Kitchen    | 11'7" x 11'0"  | 3.53 x 3.36 m    |
| Study Area | 6'9" x 3'7"    | 2.07 x 1.08 m*   |
| Cloaks     | 6'11" x 3'6"   | 2.10 x 1.06 m    |
| Laundry    | 3'2" x 2'6"    | 0.97 x 0.75 m    |

© Hob ov Oven ff Fridge/Freezer wm/td Washing machine/Tumble dryer space dw Dishwasher space op Optional wardrobe hw Hot Water Cylinder \*Max dimensions Note: Bedroom dimensions taken into wardrobe recess

Customers should note this illustration is an example of The Abode 1130 housetype. All dimensions indicated are approximate and furniture layout is for illustrative purposes only. Homes may be a "handed" (mirror image) versions of the illustrations, and may be detached, semi-detached or terraced. Materials used may differ from plot to plot including render and roof tile colours. Detailed plans and specifications are available for inspection for each plot at our Marketing Suite during working hours and customers must check their individual specifications prior to making reservation.