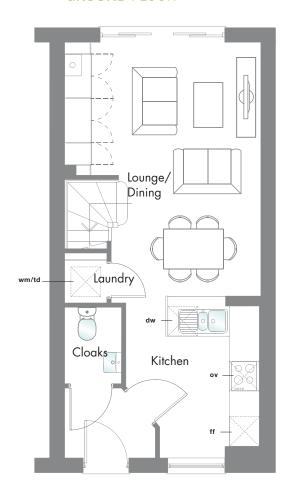

#### **GROUND** FLOOR

# G

| Lounge/ | 16'6" x 12'8" | 5.04 x 3.86 m* |
|---------|---------------|----------------|
| Dining  |               |                |
| Kitchen | 10'1" x 8'9"  | 3.07 x 2.67 m* |
| Cloaks  | 5'0" x 3'8"   | 1.52 x 1.11 m  |
| Laundry | 2'9" x 2'8"   | 0.85 x 0.82 m  |

| Rob ov Oven ff Fridge/Freezer wm/td Washing Machine/Tumble dryer space dw Dishwasher space op Optional wardrobe hw Hot Water Cylinder \*Max dimensions Note: Bedroom dimensions taken into wardrobe recess