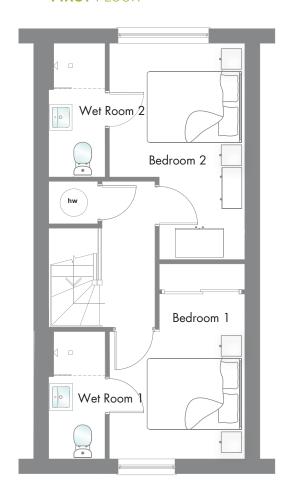

### FIRST FLOOR

| Bedroom 1  | 12'8" x 8'10" | 3.87 x 2.68 m* |
|------------|---------------|----------------|
| Wet Room 1 | 8'4" x 3'7"   | 2.55 x 1.10m   |
| Bedroom 2  | 14'1" x 8'10" | 4.29 x 2.68 m* |
| Wet Room 2 | 8'8" x 3'7"   | 2.63 x 1.10 m  |

| Rob ov Oven ff Fridge/Freezer wm/td Washing Machine/Tumble dryer space dw Dishwasher space op Optional wardrobe hw Hot Water Cylinder \*Max dimensions Note: Bedroom dimensions taken into wardrobe recess