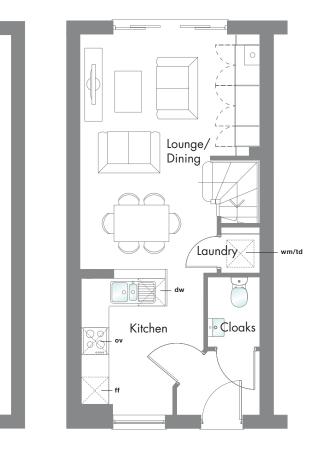

#### **GROUND** FLOOR

|  | Lounge/<br>Dining | 17'4" x 12'8" | 5.29 x 3.87 m* |
|--|-------------------|---------------|----------------|
|  | Kitchen           | 9'9" x 8'9"   | 2.96 x 2.67 m* |
|  | Cloaks            | 5'0" x 3'8"   | 1.52 x 1.11 m  |
|  | Laundry           | 2'10" x 2'8"  | 0.85 x 0.80 m  |

#### **GROUND** FLOOR

| Lounge/<br>Dining | 17'4" x 12'8" |
|-------------------|---------------|
| Kitchen           | 9'9" x 8'9"   |
| Cloaks            | 5'0" x 3'8"   |
| Laundry           | 2'10" x 2'8"  |

Hob ov Oven ff Fridge/Freezer wm/td Washer machine/ Tumble dryer space dw Dishwasher space op Optional wardrobe\*\* \*Max dimensions Note: Bedroom dimensions taken into wardrobe recess

5.29 x 3.87 m\*

2.96 x 2.67 m\*