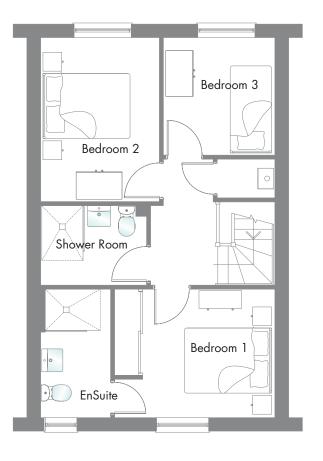

### FIRST FLOOR

|  | Bedroom 1   | 11'5" x 9'2" | 3.47 x 2.78 m* |
|--|-------------|--------------|----------------|
|  | EnSuite     | 9'2" x 4'11" | 2.78 x 1.50 m  |
|  | Bedroom 2   | 11'8" x 8'5" | 3.55 x 2.56 m* |
|  | Bedroom 3   | 8'4" x 7'11" | 2.54 x 2.41 m  |
|  | Shower Room | 7'6" x 5'9"  | 2.29 x 1.74 m  |

### FIRST FLOOR

| Bedroom 1   | 11'5" x 9'2" | 3.47 x 2.78 m* |
|-------------|--------------|----------------|
| EnSuite     | 9'2" x 4'11" | 2.78 x 1.50 m  |
| Bedroom 2   | 11'8" x 8'5" | 3.55 x 2.56 m* |
| Bedroom 3   | 8'4" x 7'11" | 2.54 x 2.41 m  |
| Shower Room | 7'6" x 5'9"  | 2.29 x 1.74 m  |