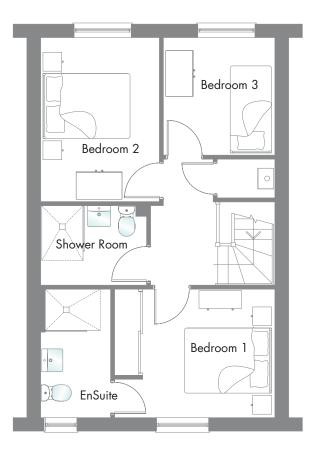

### FIRST FLOOR

|  | Bedroom 1   | 11'5" x 9'2" | 3.47 x 2.78 m* |
|--|-------------|--------------|----------------|
|  | EnSuite     | 9'2" x 4'11" | 2.78 x 1.50 m  |
|  | Bedroom 2   | 11'8" x 8'5" | 3.55 x 2.56 m* |
|  | Bedroom 3   | 8'4" x 7'11" | 2.54 x 2.41 m  |
|  | Shower Room | 7'6" x 5'9"  | 2.29 x 1.74 m  |

### FIRST FLOOR

| Bedroom 1   | 11'5" x 9'2" | 3.47 x 2.78 m* |
|-------------|--------------|----------------|
| EnSuite     | 9'2" x 4'11" | 2.78 x 1.50 m  |
| Bedroom 2   | 11'8" x 8'5" | 3.55 x 2.56 m* |
| Bedroom 3   | 8'4" x 7'11" | 2.54 x 2.41 m  |
| Shower Room | 7'6" x 5'9"  | 2.29 x 1.74 m  |