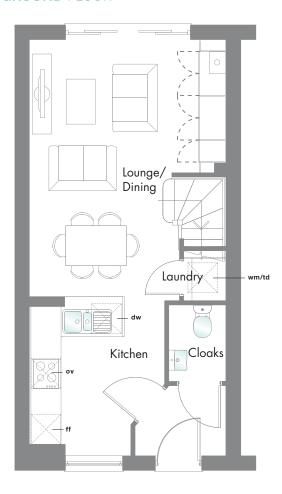

### **GROUND** FLOOR

# G

| Lounge/<br>Dining | 16'9" x 12'8" | 5.10 x 3.86 m <sup>3</sup> |
|-------------------|---------------|----------------------------|
| Kitchen           | 10'1" x 8'9"  | 3.07 x 2.67 m <sup>3</sup> |
| Cloaks            | 5'0" x 3'8"   | 1.52 x 1.11 m              |
| Laundry           | 2'9" x 2'8"   | 0.85 x 0.81 m              |

Rob ov Oven ff Fridge/Freezer wm/td Washer machine/Tumble dryer space dw Dishwasher space op Optional wardrobe hw Hot Water Cylinder
\*Max dimensions Note: Bedroom dimensions taken into wardrobe recess