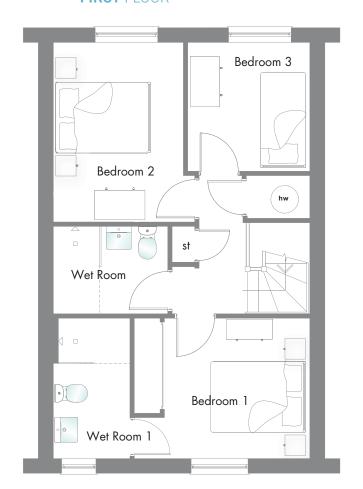

### FIRST FLOOR

Rob ov Oven ff Fridge/Freezer wm/td Washer machine/Tumble dryer space dw Dishwasher space op Optional wardrobe hw Hot Water Cylinder
\*Max dimensions Note: Bedroom dimensions taken into wardrobe recess

| F | Bedroom 1  | 11'5" x 9'1" | 3.47 x 2.78 m <sup>3</sup> |
|---|------------|--------------|----------------------------|
|   | Wet Room 1 | 9'1" x 4'11" | 2.78 x 1.50 m              |
|   | Bedroom 2  | 11'8" x 9'2" | 3.55 x 2.79 m*             |
|   | Bedroom 3  | 8'4" x 7'11" | 2.54 x 2.41 m              |
|   | Wet Room   | 7'6" x 5'9"  | 2.28 x 1.74 m              |