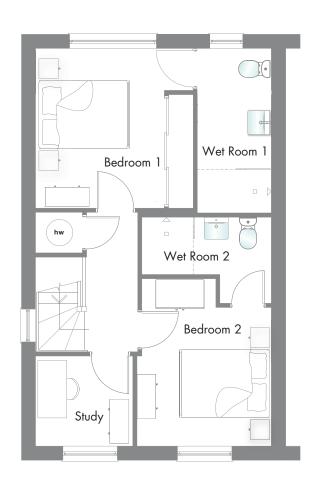

#### FIRST FLOOR

| Bedroom 1  | 10'10" x 10'8" | 3.31 x 3.26 m* |
|------------|----------------|----------------|
| Wet Room 1 | 11'2" x 5'0"   | 3.41 x 1.52 m  |
| Bedroom 2  | 11'5" x 9'1"   | 3.47 x 2.78 m* |
| Wet Room 2 | 8'9" x 5'11"   | 2.67 x 1.81 m* |
| Study      | 6'7" x 6'1"    | 2.00 x 1.85 m  |

© Hob ov Oven ff Fridge/Freezer wm/td Washing machine/Tumble dryer space ov Dishwasher space op Optional wardrobe hw Hot Water Cylinder
\*Max dimensions Note: Bedroom dimensions taken into wardrobe recess