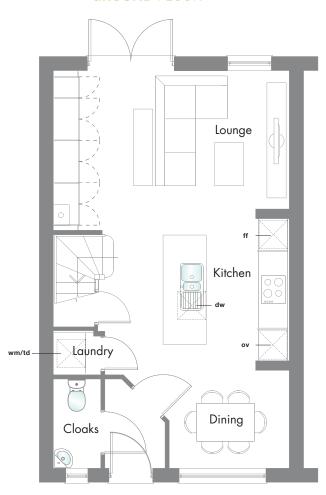

#### **GROUND** FLOOR

## G

| Lounge  | 16'0" x 10'10" | 4.87 x 3.31 m* |
|---------|----------------|----------------|
| Kitchen | 12'6" x 11'0"  | 3.82 x 3.36 m  |
| Dining  | 8'2" x 6'7"    | 2.48 x 2.01 m  |
| Cloaks  | 6'0" x 3'2"    | 1.83 x 0.96 m* |
| Laundry | 3'2" x 3'0"    | 0.96 x 0.91 m  |

© Hob ov Oven ff Fridge/Freezer wm/td Washing machine/Tumble dryer space ov Dishwasher space op Optional wardrobe hw Hot Water Cylinder
\*Max dimensions Note: Bedroom dimensions taken into wardrobe recess